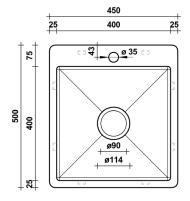

#### **SPECIFICATIONS**

Sink size: 450mm x 500mm Bowl size: 400mm x 400mm

Depth: 250mm

Material: 304 grade stainless steel
Thickness: 1.5mm / 16 gauge steel
Finish: Brushed Gunmetal PVD

Internal corner: R10 External corner: R20