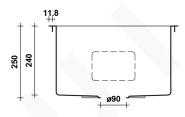

#### **SPECIFICATIONS**

Sink size: 450mm x 500mm Bowl size: 400mm x 400mm

Depth: 250mm

Material: 304 grade stainless steel
Thickness: 1.5mm / 16 gauge steel
Finish: Brushed Gunmetal PVD

Internal corner: R10 External corner: R20