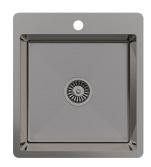

#### **DESCRIPTION**

Brand: Alma

Name: Kayla 450

Model: SNGMTL002 Brushed Gunmetal

Type: Single bowl sink with tap landing

Capacity: 40 Litres

#### **SPECIFICATIONS**

Sink size: 450mm x 500mm Bowl size: 400mm x 400mm

Depth: 250mm

Material: 304 grade stainless steel
Thickness: 1.5mm / 16 gauge steel
Finish: Brushed Gunmetal PVD

Internal corner: R10 External corner: R20