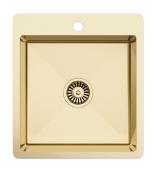

#### **DESCRIPTION**

Brand: Alma

Name: Kayla 450

Model: SNGDTL002 Brushed Brass Gold

Type: Single bowl sink with tap landing

Capacity: 40 Litres

#### **SPECIFICATIONS**

Sink size: 450mm x 500mm Bowl size: 400mm x 400mm

Depth: 250mm

Material: 304 grade stainless steel
Thickness: 1.5mm / 16 gauge steel
Finish: Brushed Brass Gold PVD

Internal corner: R10 External corner: R20