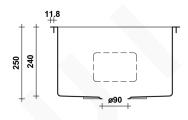

#### **SPECIFICATIONS**

Sink size: 450mm x 500mm Bowl size: 400mm x 400mm

Depth: 250mm

Material: 304 grade stainless steel
Thickness: 1.5mm / 16 gauge steel
Finish: Brushed Brass Gold PVD

Internal corner: R10 External corner: R20