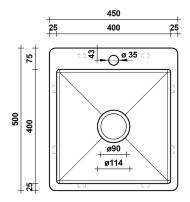

#### **SPECIFICATIONS**

Sink size: 450mm x 500mm Bowl size: 400mm x 400mm

Depth: 250mm

Material: 304 grade stainless steel
Thickness: 1.5mm / 16 gauge steel
Finish: Brushed Brass Gold PVD

Internal corner: R10 External corner: R20