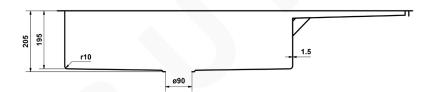

#### SPECIFICATIONS

| Sink size:       | 1200mm x 500mm            |
|------------------|---------------------------|
| Bowl size 1:     | 770mm x 400mm             |
| Bowl size 2:     | 350mm x 450mm             |
| Drainboard size: | 380mm x 500mm             |
| Depth:           | 205mm                     |
| Material:        | 304 grade stainless steel |
| Thickness:       | 1.5mm / 16 gauge steel    |
| Finish:          | Brushed stainless steel   |
| Internal corner: | R10                       |
| External corner: | R20                       |