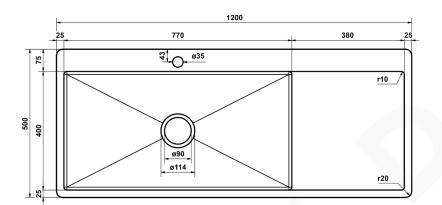

#### SPECIFICATIONS

| Sink size:       | 1200mm x 500mm            |
|------------------|---------------------------|
| Bowl size 1:     | 770mm x 400mm             |
| Bowl size 2:     | 350mm x 450mm             |
| Drainboard size: | 380mm x 500mm             |
| Depth:           | 205mm                     |
| Material:        | 304 grade stainless steel |
| Thickness:       | 1.5mm / 16 gauge steel    |
| Finish:          | Brushed stainless steel   |
| Internal corner: | R10                       |
| External corner: | R20                       |