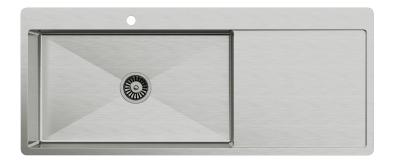

### JAYDEN 1200

#### DESCRIPTION

| Brand:    | Alma                            |
|-----------|---------------------------------|
| Name:     | Jayden 1200                     |
| Model:    | TLAN08R Brushed Stainless Steel |
| Туре:     | Single Bowl, Taplanding Sink,   |
|           | Right Drainboard                |
| Capacity: | 63 Litres                       |