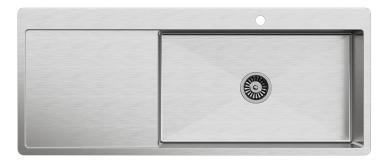

### JAYDEN 1200

#### **AVAILABLE MODEL OPTIONS**

- TLAN08L Tap Landing Single Bowl with Left Drain Board
- TLAN08R Tap Landing Single Bowl with Right Drain Board

#### DESCRIPTION

| Brand:    | Alma                          |
|-----------|-------------------------------|
| Name:     | Jayden 1200                   |
| Model:    | TLAN08L                       |
| Туре:     | Single Bowl, Taplanding Sink, |
|           | Left Drainboard               |
| Capacity: | 63 Litres                     |