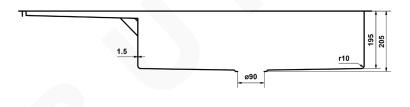

#### SPECIFICATIONS

| Sink size:       | 1200mm x 500mm            |
|------------------|---------------------------|
| Bowl size 1:     | 770mm x 400mm             |
| Bowl size 2:     | 350mm x 450mm             |
| Drainboard size: | 380mm x 500mm             |
| Depth:           | 205mm                     |
| Material:        | 304 grade stainless steel |
| Thickness:       | 1.5mm / 16 gauge steel    |
| Finish:          | Brushed stainless steel   |
| Internal corner: | R10                       |
| External corner: | R20                       |