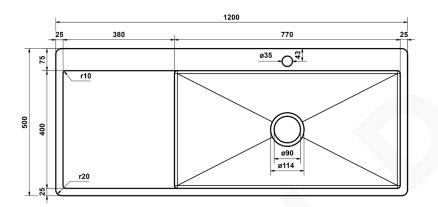

#### SPECIFICATIONS

| Sink size:       | 1200mm x 500mm            |
|------------------|---------------------------|
| Bowl size 1:     | 770mm x 400mm             |
| Bowl size 2:     | 350mm x 450mm             |
| Drainboard size: | 380mm x 500mm             |
| Depth:           | 205mm                     |
| Material:        | 304 grade stainless steel |
| Thickness:       | 1.5mm / 16 gauge steel    |
| Finish:          | Brushed stainless steel   |
| Internal corner: | R10                       |
| External corner: | R20                       |