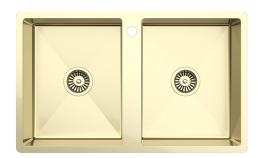

#### **DESCRIPTION**

Brand: Alma Name: Jack 820

Model: SNGDTL013 Brushed Brass Gold

Type: Double bowl sink with tap landing

Capacity: 63 Litres

#### **SPECIFICATIONS**

Sink size: 820mm x 500mm

Bowl size 1: 350mm x 450mm

Bowl size 2: 350mm x 450mm

Depth: 205mm

Material: 304 grade stainless steel
Thickness: 1.5mm / 16 gauge steel
Finish: Brushed Brass Gold PVD