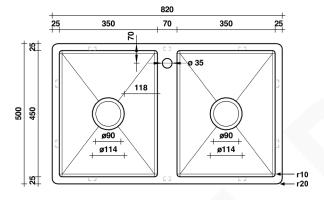

#### **SPECIFICATIONS**

Sink size: 820mm x 500mm

Bowl size 1: 350mm x 450mm

Bowl size 2: 350mm x 450mm

Depth: 205mm

Material: 304 grade stainless steel
Thickness: 1.5mm / 16 gauge steel
Finish: Brushed Brass Gold PVD

Internal corner: R10 External corner: R20