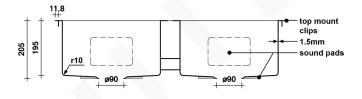

#### **SPECIFICATIONS**

Sink size: 820mm x 500mm

Bowl size 1: 350mm x 450mm

Bowl size 2: 350mm x 450mm

Depth: 205mm

Material: 304 grade stainless steel
Thickness: 1.5mm / 16 gauge steel
Finish: Brushed Brass Gold PVD

#### **INCLUSIONS**

- Top mount brackets.
- Anti-condensation exterior coating.
- Sound pads to external faces and base.
- 90mm strainer waste and plug to each drain.
- Protector Grid