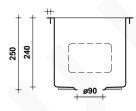

#### **SPECIFICATIONS**

Sink size: 300mm x 500mm Bowl size: 250mm x 400mm

Depth: 250mm

Material: 304 grade stainless steel
Thickness: 1.5mm / 16 gauge steel
Finish: Brushed stainless steel

Internal corner: R10 External corner: R20