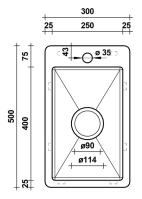

#### **SPECIFICATIONS**

Sink size: 300mm x 500mm Bowl size: 250mm x 400mm

Depth: 250mm

Material: 304 grade stainless steel
Thickness: 1.5mm / 16 gauge steel
Finish: Brushed stainless steel

Internal corner: R10 External corner: R20

# **INCLUSIONS**

- Top mount brackets.
- Anti-condensation exterior coating.
- Sound pads to external faces and base.
- 90mm strainer waste and plug to each drain.