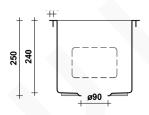

#### **SPECIFICATIONS**

Sink size: 300mm x 500mm Bowl size: 250mm x 400mm

Depth: 250mm

Material: 304 grade stainless steel
Thickness: 1.5mm / 16 gauge steel
Finish: Brushed Brass Gold PVD

Internal corner: R10 External corner: R20