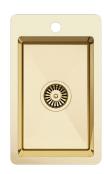

#### **DESCRIPTION**

Brand: Alma

Name: Harper 300

Model: SNGDTL021 Brushed Brass Gold

Type: Single bowl sink with tap landing

Capacity: 25 Litres

#### **SPECIFICATIONS**

Sink size: 300mm x 500mm Bowl size: 250mm x 400mm

Depth: 250mm

Material: 304 grade stainless steel
Thickness: 1.5mm / 16 gauge steel
Finish: Brushed Brass Gold PVD

Internal corner: R10 External corner: R20