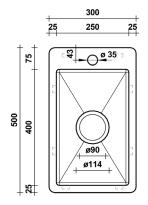

#### **SPECIFICATIONS**

Sink size: 300mm x 500mm Bowl size: 250mm x 400mm

Depth: 250mm

Material: 304 grade stainless steel
Thickness: 1.5mm / 16 gauge steel
Finish: Brushed Brass Gold PVD

Internal corner: R10 External corner: R20