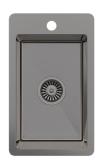

#### **DESCRIPTION**

Brand: Alma

Name: Harper 300

Model: SNGMTL021 Brushed Gunmetal

Type: Single bowl sink with tap landing

Capacity: 25 Litres

#### **SPECIFICATIONS**

Sink size: 300mm x 500mm Bowl size: 250mm x 400mm

Depth: 250mm

Material: 304 grade stainless steel
Thickness: 1.5mm / 16 gauge steel
Finish: Brushed Gunmetal PVD

Internal corner: R10 External corner: R20