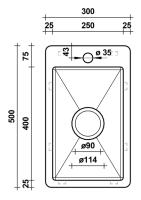

#### **SPECIFICATIONS**

Sink size: 300mm x 500mm Bowl size: 250mm x 400mm

Depth: 250mm

Material: 304 grade stainless steel
Thickness: 1.5mm / 16 gauge steel
Finish: Brushed Gunmetal PVD

Internal corner: R10 External corner: R20