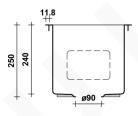

#### **SPECIFICATIONS**

Sink size: 300mm x 500mm Bowl size: 250mm x 400mm

Depth: 250mm

Material: 304 grade stainless steel
Thickness: 1.5mm / 16 gauge steel
Finish: Brushed Gunmetal PVD

Internal corner: R10 External corner: R20