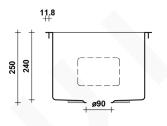

#### SPECIFICATIONS

| Sink size:           | 380mm x 500mm             |  |
|----------------------|---------------------------|--|
| Bowl size:           | 330mm x 400mm             |  |
| Depth:               | 250mm                     |  |
| Material:            | 304 grade stainless steel |  |
| Thickness:           | 1.5mm / 16 gauge steel    |  |
| Finish:              | Brushed stainless steel   |  |
| Internal corner:     | R10                       |  |
| External corner: R20 |                           |  |