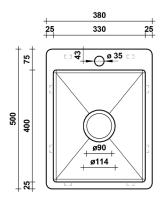

#### SPECIFICATIONS

| Sink size:           | 380mm x 500mm             |  |
|----------------------|---------------------------|--|
| Bowl size:           | 330mm x 400mm             |  |
| Depth:               | 250mm                     |  |
| Material:            | 304 grade stainless steel |  |
| Thickness:           | 1.5mm / 16 gauge steel    |  |
| Finish:              | Brushed stainless steel   |  |
| Internal corner:     | R10                       |  |
| External corner: R20 |                           |  |