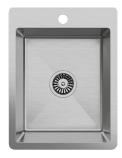

#### **MODEL & AVAILABLE COLOUR OPTIONS**

• TLAN020 Evelyn 380 Brushed Stainless Steel

#### DESCRIPTION

| Brand:    | Alma                              |
|-----------|-----------------------------------|
| Name:     | Evelyn 380                        |
| Model:    | TLAN020 Brushed Stainless Steel   |
| Туре:     | Single bowl sink with tap landing |
| Capacity: | 33 Litres                         |