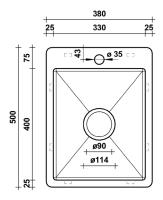

#### **SPECIFICATIONS**

Sink size: 380mm x 500mm Bowl size: 330mm x 400mm

Depth: 250mm

Material: 304 grade stainless steel
Thickness: 1.5mm / 16 gauge steel
Finish: Brushed Brass Gold PVD

Internal corner: R10 External corner: R20