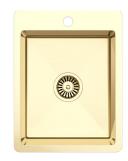

#### **DESCRIPTION**

Brand: Alma

Name: Evelyn 380

Model: SNGDTL020 Brushed Brass Gold

Type: Single bowl sink with tap landing

Capacity: 33 Litres

#### **SPECIFICATIONS**

Sink size: 380mm x 500mm Bowl size: 330mm x 400mm

Depth: 250mm

Material: 304 grade stainless steel
Thickness: 1.5mm / 16 gauge steel
Finish: Brushed Brass Gold PVD

Internal corner: R10 External corner: R20