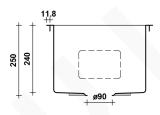

#### **SPECIFICATIONS**

Sink size: 380mm x 500mm Bowl size: 330mm x 400mm

Depth: 250mm

Material: 304 grade stainless steel
Thickness: 1.5mm / 16 gauge steel
Finish: Brushed Brass Gold PVD

Internal corner: R10 External corner: R20