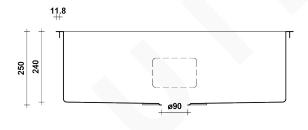

#### SPECIFICATIONS

| Sink size:           | 810mm x 500mm             |  |
|----------------------|---------------------------|--|
| Bowl size:           | 760mm x 400mm             |  |
| Depth:               | 250mm                     |  |
| Material:            | 304 grade stainless steel |  |
| Thickness:           | 1.5mm / 16 gauge steel    |  |
| Finish:              | Brushed stainless steel   |  |
| Internal corner:     | R10                       |  |
| External corner: R20 |                           |  |