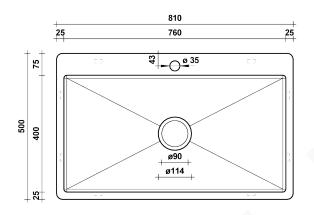

#### SPECIFICATIONS

| Sink size:           | 810mm x 500mm             |  |
|----------------------|---------------------------|--|
| Bowl size:           | 760mm x 400mm             |  |
| Depth:               | 250mm                     |  |
| Material:            | 304 grade stainless steel |  |
| Thickness:           | 1.5mm / 16 gauge steel    |  |
| Finish:              | Brushed stainless steel   |  |
| Internal corner:     | R10                       |  |
| External corner: R20 |                           |  |