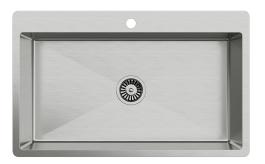

### **BRITTANY 810**

#### DESCRIPTION

| Brand:    | Alma                              |
|-----------|-----------------------------------|
| Name:     | Brittany 810                      |
| Model:    | TLAN007 Brushed Stainless Steel   |
| Туре:     | Single bowl sink with tap landing |
| Capacity: | 76 Litres                         |