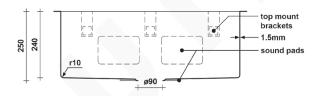

## **SPECIFICATIONS**

Sink size: 700mm x 450mm Bowl size: 650mm x 400mm

Depth: 250mm

Material: 316 grade stainless steel
Thickness: 1.5mm / 16 gauge steel
Finish: Brushed stainless steel

Internal corner: R10 External corner: R20

# **INCLUSIONS**

- Top mount brackets.
- Anti-condensation exterior coating.
- Sound pads to external faces and base.
- 90mm strainer waste and plug to each drain.