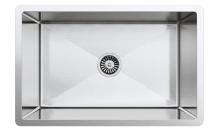

#### **DESCRIPTION**

Brand: Alma

Name: Tasha 700

Model: SNALF005 Brushed Stainless Steel

Type: Single bowl sink

Capacity: 65 Litres

## **SPECIFICATIONS**

Sink size: 700mm x 450mm Bowl size: 650mm x 400mm

Depth: 250mm

Material: 316 grade stainless steel
Thickness: 1.5mm / 16 gauge steel
Finish: Brushed stainless steel

Internal corner: R10 External corner: R20