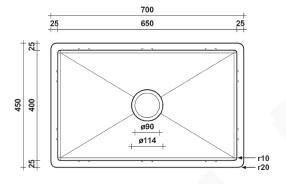

## **SPECIFICATIONS**

Sink size: 700mm x 450mm Bowl size: 650mm x 400mm

Depth: 250mm

Material: 316 grade stainless steel
Thickness: 1.5mm / 16 gauge steel
Finish: Brushed stainless steel

Internal corner: R10 External corner: R20