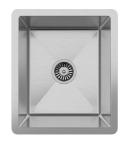

#### **DESCRIPTION**

Brand: Alma

Name: Ross 380

Model: SNALF020 Brushed Stainless Steel

Type: Single bowl sink

Capacity: 33 Litres

#### **SPECIFICATIONS**

Sink size: 380mm x 450mm Bowl size: 330mm x 400mm

Depth: 250mm

Material: 316 grade stainless steel
Thickness: 1.5mm / 16 gauge steel
Finish: Brushed stainless steel

Internal corner: R10 External corner: R20