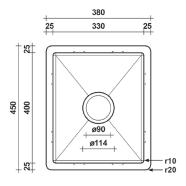

#### **SPECIFICATIONS**

Sink size: 380mm x 450mm Bowl size: 330mm x 400mm

Depth: 250mm

Material: 316 grade stainless steel
Thickness: 1.5mm / 16 gauge steel
Finish: Brushed stainless steel

Internal corner: R10 External corner: R20