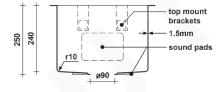

#### **SPECIFICATIONS**

Sink size: 380mm x 450mm Bowl size: 330mm x 400mm

Depth: 250mm

Material: 316 grade stainless steel
Thickness: 1.5mm / 16 gauge steel
Finish: Brushed stainless steel

Internal corner: R10 External corner: R20

# **INCLUSIONS**

- Top mount brackets.
- Anti-condensation exterior coating.
- Sound pads to external faces and base.
- 90mm strainer waste and plug to each drain.