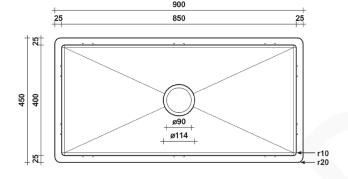

## **SPECIFICATIONS**

Sink size: 900mm x 450mm Bowl size: 850mm x 400mm

Depth: 250mm

Material: 316 grade stainless steel
Thickness: 1.5mm / 16 gauge steel
Finish: Brushed stainless steel

Internal corner: R10 External corner: R20