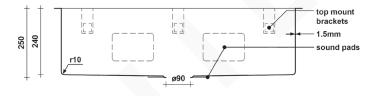

## **SPECIFICATIONS**

Sink size: 900mm x 450mm Bowl size: 850mm x 400mm

Depth: 250mm

Material: 316 grade stainless steel
Thickness: 1.5mm / 16 gauge steel
Finish: Brushed stainless steel

Internal corner: R10 External corner: R20

### **INCLUSIONS**

- Top mount brackets.
- Anti-condensation exterior coating.
- Sound pads to external faces and base.
- 90mm strainer waste and plug to each drain.