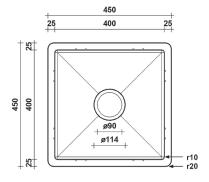

#### **SPECIFICATIONS**

Sink size: 450mm x 450mm Bowl size: 400mm x 400mm

Depth: 250mm

Material: 316 grade stainless steel
Thickness: 1.5mm / 16 gauge steel
Finish: Brushed stainless steel

Internal corner: R10 External corner: R20