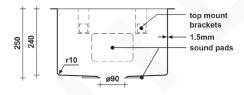

#### **SPECIFICATIONS**

Sink size: 450mm x 450mm Bowl size: 400mm x 400mm

Depth: 250mm

Material: 316 grade stainless steel
Thickness: 1.5mm / 16 gauge steel
Finish: Brushed stainless steel

Internal corner: R10 External corner: R20

# **INCLUSIONS**

- Top mount brackets.
- Anti-condensation exterior coating.
- Sound pads to external faces and base.
- 90mm strainer waste and plug to each drain.