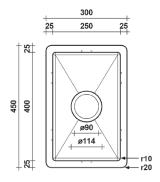

## **SPECIFICATIONS**

Sink size: 300mm x 450mm Bowl size: 250mm x 400mm

Depth: 250mm

Material: 316 grade stainless steel
Thickness: 1.5mm / 16 gauge steel
Finish: Brushed stainless steel

Internal corner: R10 External corner: R20