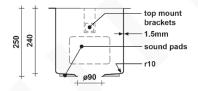

## **SPECIFICATIONS**

Sink size: 300mm x 450mm Bowl size: 250mm x 400mm

Depth: 250mm

Material: 316 grade stainless steel
Thickness: 1.5mm / 16 gauge steel
Finish: Brushed stainless steel

Internal corner: R10 External corner: R20

### **INCLUSIONS**

- Top mount brackets.
- Anti-condensation exterior coating.
- Sound pads to external faces and base.
- 90mm strainer waste and plug to each drain.