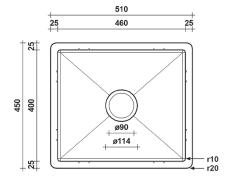

## **SPECIFICATIONS**

Sink size: 510mm x 450mm Bowl size: 460mm x 400mm

Depth: 250mm

Material: 316 grade stainless steel
Thickness: 1.5mm / 16 gauge steel
Finish: Brushed stainless steel

Internal corner: R10 External corner: R20