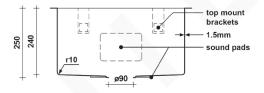

## **SPECIFICATIONS**

Sink size: 510mm x 450mm Bowl size: 460mm x 400mm

Depth: 250mm

Material: 316 grade stainless steel
Thickness: 1.5mm / 16 gauge steel
Finish: Brushed stainless steel

Internal corner: R10 External corner: R20

### **INCLUSIONS**

- Top mount brackets.
- Anti-condensation exterior coating.
- Sound pads to external faces and base.
- 90mm strainer waste and plug to each drain.