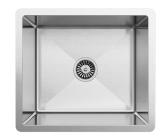

# **JEYA 510**

#### **DESCRIPTION**

Brand: Alma Name: Jeva 5

Name: Jeya 510

Model: SNALF003 Brushed Stainless Steel

Type: Single bowl sink

Capacity: 46 Litres