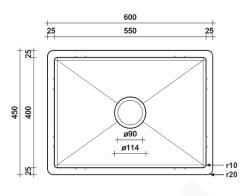

#### SPECIFICATIONS

| Sink size:           | 600mm x 450mm             |  |
|----------------------|---------------------------|--|
| Bowl size:           | 550mm x 400mm             |  |
| Depth:               | 250mm                     |  |
| Material:            | 316 grade stainless steel |  |
| Thickness:           | 1.5mm / 16 gauge steel    |  |
| Finish:              | Brushed stainless steel   |  |
| Internal corner:     | R10                       |  |
| External corner: R20 |                           |  |