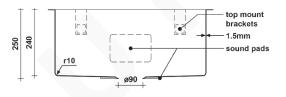

#### SPECIFICATIONS

| Sink size:           | 600mm x 450mm             |  |
|----------------------|---------------------------|--|
| Bowl size:           | 550mm x 400mm             |  |
| Depth:               | 250mm                     |  |
| Material:            | 316 grade stainless steel |  |
| Thickness:           | 1.5mm / 16 gauge steel    |  |
| Finish:              | Brushed stainless steel   |  |
| Internal corner:     | R10                       |  |
| External corner: R20 |                           |  |

#### INCLUSIONS

- Top mount brackets.
- Anti-condensation exterior coating.
- Sound pads to external faces and base.
- 90mm strainer waste and plug to each drain.