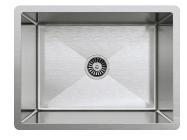

#### DESCRIPTION

| Brand:    | Alma                             |
|-----------|----------------------------------|
| Name:     | Issac 600                        |
| Model:    | SNALF004 Brushed Stainless Steel |
| Туре:     | Single bowl sink                 |
| Capacity: | 55 Litres                        |