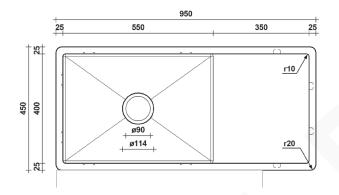

#### SPECIFICATIONS

| Sink size:       | 950mm x 450mm             |
|------------------|---------------------------|
| Bowl size:       | 550mm x 400mm             |
| Drainboard size: | 350mm x 400mm             |
| Depth:           | 205mm                     |
| Material:        | 316 grade stainless steel |
| Thickness:       | 1.5mm / 16 gauge steel    |
| Finish:          | Brushed stainless steel   |
| Internal corner: | R10                       |
| External corner: | R20                       |
|                  |                           |