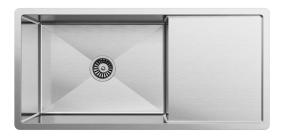

### CHANDLER 950

#### DESCRIPTION

| Brand:    | Alma                             |
|-----------|----------------------------------|
| Name:     | Chandler 950                     |
| Model:    | SNALF009 Brushed Stainless Steel |
| Туре:     | Single bowl sink with drainboard |
| Capacity: | 45 Litres                        |