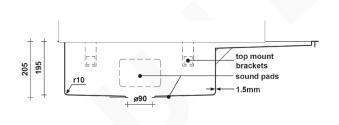

#### SPECIFICATIONS

| Sink size:       | 950mm x 450mm             |
|------------------|---------------------------|
| Bowl size:       | 550mm x 400mm             |
| Drainboard size: | 350mm x 400mm             |
| Depth:           | 205mm                     |
| Material:        | 316 grade stainless steel |
| Thickness:       | 1.5mm / 16 gauge steel    |
| Finish:          | Brushed stainless steel   |
| Internal corner: | R10                       |
| External corner: | R20                       |
|                  |                           |

#### INCLUSIONS

- Top mount brackets.
- Anti-condensation exterior coating.
- Sound pads to external faces and base.
- 90mm strainer waste and plug to each drain.