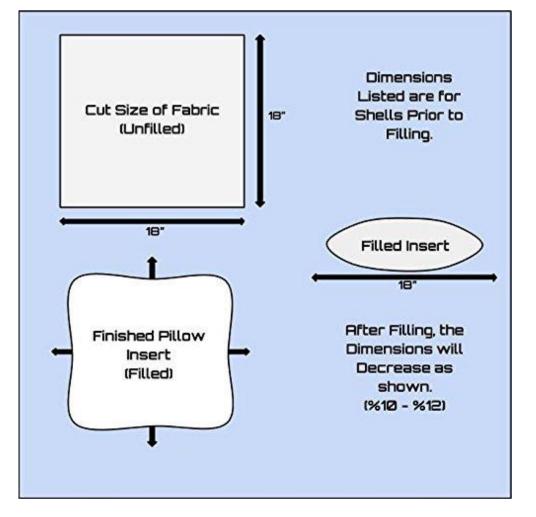

## Suggested Pillow Form Sizing Chart

| PILLOW COVER<br>SIZE | PILLOW INSERT<br>SIZE |
|----------------------|-----------------------|
| 14 X 14              | 15 X 15               |
| 16 X 16              | 17 X 17               |
| 17 X 17              | 18 X 18               |
| 18 X 18              | 20 X 20               |
| 19 X 19              | 20 X 20 OR 21 X 21    |
| 20 X 20              | 22 X 22               |
| 22 X 22              | 24 X 24               |
| 24 X 24              | 26 X 26               |
| 26 X 26              | 28 X 28               |