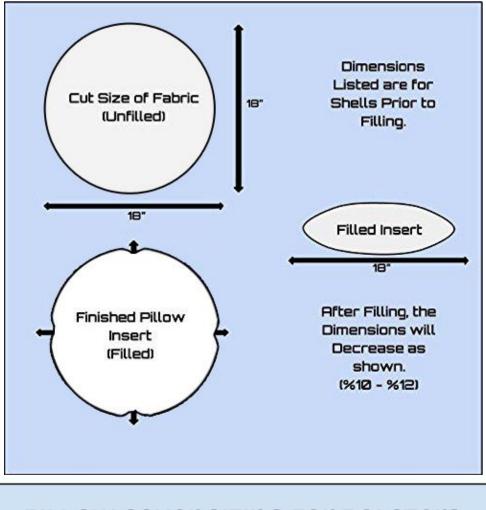

| PILLOW COVER<br>SIZE | PILLOW INSERT<br>SIZE |
|----------------------|-----------------------|
| 10" Or 11" ROUND     | 12" ROUND             |
| 12" Or 13" ROUND     | 14" ROUND             |
| 14" Or 15" ROUND     | 16" ROUND             |
| 16" Or 17" ROUND     | 18" ROUND             |
| 18" ROUND            | 20" ROUND             |
| 20" ROUND            | 22" ROUND             |
| 22" ROUND            | 24" ROUND             |
| 24" ROUND            | 26" ROUND             |