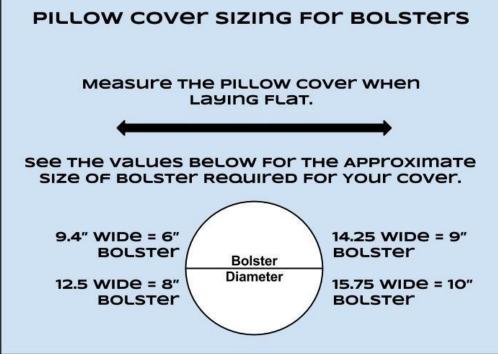

| 12 X 24                               |
| 14 X 20                              | 14 X 20                               |
| 14 X 24                              | 14 X 24                               |
| 15 X 18                              | 16 X 18                               |

| PILLOW COVER<br>SIZE | PILLOW INSERT<br>SIZE |
|----------------------|-----------------------|
| 10" Or 11" ROUND     | 12" ROUND             |
| 12" Or 13" ROUND     | 14" ROUND             |
| 14" Or 15" ROUND     | 16" ROUND             |
| 16" Or 17" ROUND     | 18" ROUND             |
| 18" ROUND            | 20" ROUND             |
| 20" ROUND            | 22" ROUND             |
| 22" ROUND            | 24" ROUND             |
| 24" ROUND            | 26" ROUND             |