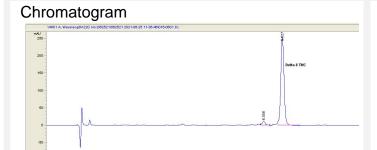

# Cannabinoid Profile

#### Cannabinoid Profile by HPLC

0.00%

Calculated THC Yield

0.00%

Calculated CBD Yield

| Cannabinoid                       | % wt             | mg/g  |
|-----------------------------------|------------------|-------|
| Delta-8-THC                       | 94.01            | 940.1 |
| THC                               | 0.0              | 0.0   |
| Total Cannabinoids                | 94.01            | 940.1 |
| Calculated THC Yield              | 0.00             | 0.00  |
| Calculated CBD Yield              | 0.00             | 0.00  |
| Calculated Maximum THC Yield = TH | C + 0.877 * THCA |       |