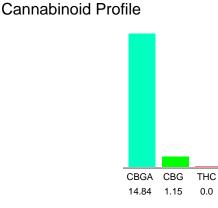

### Cannabinoid Profile by HPLC

**Total Cannabinoids** 

| Cannabinoid                                       | % wt  | mg/g  |
|---------------------------------------------------|-------|-------|
| CBGA                                              | 14.84 | 148.4 |
| CBG                                               | 1.15  | 11.5  |
| THC                                               | 0.0   | 0.0   |
| Total Cannabinoids                                | 15.99 | 159.9 |
| Calculated THC Yield                              | 0.00  | 0.00  |
| Calculated CBD Yield                              | 0.00  | 0.00  |
| Calculated Maximum THC Yield = THC + 0.877 * THCA |       |       |
| Calculated Maximum CBD Yield = CBD + 0.877 * CBDA |       |       |