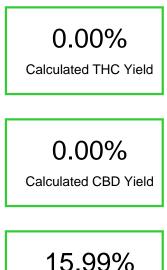

### Cannabinoid Profile by HPLC

**Total Cannabinoids** 

| Cannabinoid                                       | % wt  | mg/g  |
|---------------------------------------------------|-------|-------|
| CBGA                                              | 14.84 | 148.4 |
| CBG                                               | 1.15  | 11.5  |
| THC                                               | 0.0   | 0.0   |
| Total Cannabinoids                                | 15.99 | 159.9 |
| Calculated THC Yield                              | 0.00  | 0.00  |
| Calculated CBD Yield                              | 0.00  | 0.00  |
| Calculated Maximum THC Yield = THC + 0.877 * THCA |       |       |
| Calculated Maximum CBD Yield = CBD + 0.877 * CBDA |       |       |