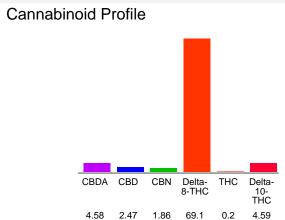

#### Cannabinoid Profile by HPLC

0.20%

Calculated THC Yield

6.49%

Calculated CBD Yield

82.80%

**Total Cannabinoids** 

| Cannabinoid          | % wt  | mg/g  |
|----------------------|-------|-------|
| CBDA                 | 4.58  | 45.8  |
| CBD                  | 2.47  | 24.7  |
| CBN                  | 1.86  | 18.6  |
| Delta-8-THC          | 69.1  | 691.0 |
| THC                  | 0.2   | 2.0   |
| Delta-10-THC         | 4.59  | 45.9  |
| Total Cannabinoids   | 82.80 | 828.0 |
| Calculated THC Yield | 0.20  | 2.00  |
| Calculated CBD Yield | 6.49  | 64.87 |