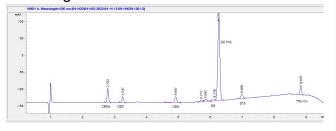

#### Cannabinoid Profile

#### Cannabinoid Profile by HPLC

0.21% Calculated THC Yield

6.79% Calculated CBD Yield

85.49%

**Total Cannabinoids** 

| Cannabinoid          | % wt  | mg/g  |
|----------------------|-------|-------|
| CBDA                 | 5.11  | 51.1  |
| CBD                  | 2.31  | 23.1  |
| CBN                  | 1.87  | 18.7  |
| Delta-8-THC          | 71.59 | 715.9 |
| THC                  | 0.21  | 2.1   |
| Delta-10-THC         | 4.4   | 44.0  |
| Total Cannabinoids   | 85.49 | 854.9 |
| Calculated THC Yield | 0.21  | 2.10  |
| Calculated CBD Yield | 6.79  | 67.91 |