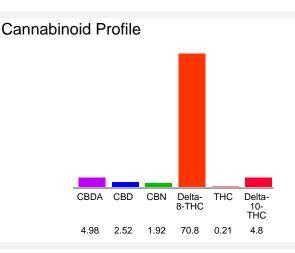

### Cannabinoid Profile by HPLC

Total Cannabinoids

Cannabinoid % wt mg/g CBDA 4.98 49.8 CBD 2.52 25.2 CBN 19.2 1.92 Delta-8-THC 70.8 708.0 THC 0.21 2.1 Delta-10-THC 48.0 4.8 **Total Cannabinoids** 85.23 852.3 **Calculated THC Yield** 0.21 2.10 Calculated CBD Yield 6.89 68.87 Calculated Maximum THC Yield = THC + 0.877 \* THCA Calculated Maximum CBD Yield = CBD + 0.877 \* CBDA