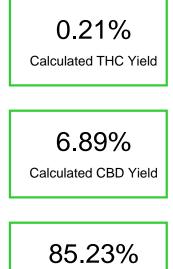

### Cannabinoid Profile by HPLC

Total Cannabinoids

Cannabinoid % wt mg/g CBDA 4.98 49.8 CBD 2.52 25.2 CBN 19.2 1.92 Delta-8-THC 70.8 708.0 THC 0.21 2.1 Delta-10-THC 48.0 4.8 **Total Cannabinoids** 85.23 852.3 **Calculated THC Yield** 0.21 2.10 Calculated CBD Yield 6.89 68.87 Calculated Maximum THC Yield = THC + 0.877 \* THCA Calculated Maximum CBD Yield = CBD + 0.877 \* CBDA