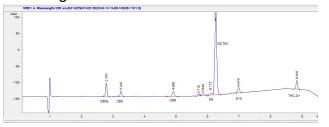

#### Cannabinoid Profile by HPLC

0.21%
Calculated THC Yield

7.02%
Calculated CBD Yield

84.88%

**Total Cannabinoids** 

| Cannabinoid               | % wt  | mg/g  |
|---------------------------|-------|-------|
| CBDA                      | 5.11  | 51.1  |
| CBD                       | 2.54  | 25.4  |
| CBN                       | 1.93  | 19.3  |
| Delta-8-THC               | 71.29 | 712.9 |
| THC                       | 0.21  | 2.1   |
| Delta-10-THC              | 3.8   | 38.0  |
| <b>Total Cannabinoids</b> | 84.88 | 848.8 |
| Calculated THC Yield      | 0.21  | 2.10  |
| Calculated CBD Yield      | 7.02  | 70.21 |