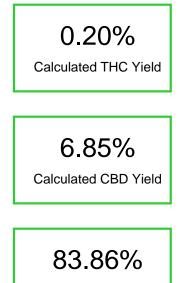

#### Cannabinoid Profile by HPLC

**Total Cannabinoids** 

Cannabinoid % wt mg/g CBDA 4.78 47.8 CBD 26.6 2.66 CBN 20.0 2.0 Delta-8-THC 70.2 702.0 THC 2.0 0.2 Delta-10-THC 40.2 4.02 **Total Cannabinoids** 83.86 838.6 **Calculated THC Yield** 0.20 2.00 Calculated CBD Yield 6.85 68.52 Calculated Maximum THC Yield = THC + 0.877 \* THCA Calculated Maximum CBD Yield = CBD + 0.877 \* CBDA