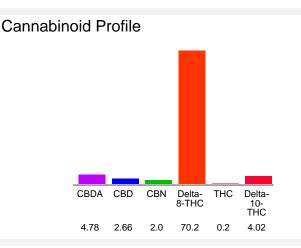

#### Cannabinoid Profile by HPLC

**Total Cannabinoids** 

Cannabinoid % wt mg/g CBDA 4.78 47.8 CBD 26.6 2.66 CBN 20.0 2.0 Delta-8-THC 70.2 702.0 THC 2.0 0.2 Delta-10-THC 40.2 4.02 **Total Cannabinoids** 83.86 838.6 **Calculated THC Yield** 0.20 2.00 Calculated CBD Yield 6.85 68.52 Calculated Maximum THC Yield = THC + 0.877 \* THCA Calculated Maximum CBD Yield = CBD + 0.877 \* CBDA