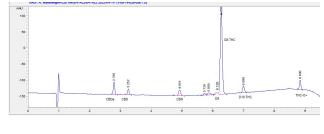

# Analysis Report

### Lifted Made

## Sample 226-041422-346

469-373-3200

#### Urb: Blue Zkittles Sample Submitted: 04-14-2022; Report Date: 04-15-2022

## Urb: Blue Zkittles

Distillate

#### Chromatogram





#### Cannabinoid Profile by HPLC



**Total Cannabinoids** 

Cannabinoid % wt mg/g CBDA 4.78 47.8 CBD 26.6 2.66 CBN 20.0 2.0 Delta-8-THC 70.2 702.0 THC 2.0 0.2 Delta-10-THC 40.2 4.02 **Total Cannabinoids** 83.86 838.6 **Calculated THC Yield** 0.20 2.00 Calculated CBD Yield 6.85 68.52 Calculated Maximum THC Yield = THC + 0.877 \* THCA Calculated Maximum CBD Yield = CBD + 0.877 \* CBDA

**Notes:** THC-O+ (mixture) based on chromatogram; no reference standards are available.

Marin Analytics, LLC 250 Bel Marin Keys Blvd, Suite D4 Novato, CA 94949

415-936-6477 / sarabiancalana1@gmail.com

Sana Biancalana

Chief Scientist

This sample has been tested by Marin Analytics, LLC using valid testing methodologies and a quality system. Values reported relate only to the sample tested. Marin Analy