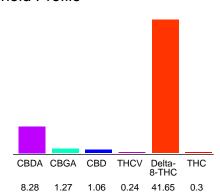

#### Cannabinoid Profile

### Cannabinoid Profile by HPLC

0.30%

Calculated THC Yield

8.32%

Calculated CBD Yield

| Cannabinoid          | % Wt  | mg/g  |
|----------------------|-------|-------|
| CBDA                 | 8.28  | 82.8  |
| CBGA                 | 1.27  | 12.7  |
| CBD                  | 1.06  | 10.6  |
| THCV                 | 0.24  | 2.4   |
| Delta-8-THC          | 41.65 | 416.5 |
| THC                  | 0.3   | 3.0   |
| Total Cannabinoids   | 52.80 | 528.0 |
| Calculated THC Yield | 0.30  | 3.00  |
| Calculated CBD Yield | 8.32  | 83.22 |
|                      |       |       |

Calculated Maximum THC Yield = THC + 0.877 \* THCA Calculated Maximum CBD Yield = CBD + 0.877 \* CBDA

52.80%

**Total Cannabinoids** 

Marin Analytics, LLC 250 Bel Marin Keys Blvd, Suite D4 Novato, CA 94949