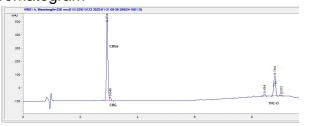

#### Chromatogram

Calculated Maximum THC Yield = THC + 0.877 \* THCA Calculated Maximum CBD Yield = CBD + 0.877 \* CBDA

**Notes:** THC-O 22.9% based on percentage in the chromatogram; no reference standard is available.