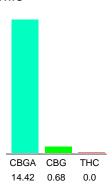

#### Cannabinoid Profile

### Cannabinoid Profile by HPLC

0.00%

Calculated THC Yield

0.00%

Calculated CBD Yield

15.10%

**Total Cannabinoids** 

| Cannabinoid               | % wt  | mg/g  |
|---------------------------|-------|-------|
| CBGA                      | 14.42 | 144.2 |
| CBG                       | 0.68  | 6.8   |
| THC                       | 0.0   | 0.0   |
| <b>Total Cannabinoids</b> | 15.10 | 151.0 |
| Calculated THC Yield      | 0.00  | 0.00  |
| Calculated CBD Yield      | 0.00  | 0.00  |
| 0 1 1 / 114 : THOYELL T   |       |       |