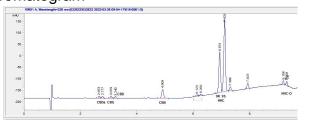

### Chromatogram

Calculated Maximum THC Yield = THC + 0.877 \* THCA Calculated Maximum CBD Yield = CBD + 0.877 \* CBDA

Notes: HHC-O 6.1% based on percentage in the chromatogram; no reference standard is available.

Marin Analytics, LLC