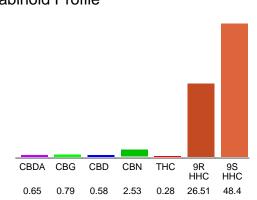

#### Cannabinoid Profile

### Cannabinoid Profile by HPLC

0.28%

Calculated THC Yield

1.15%

Calculated CBD Yield

79.74%

**Total Cannabinoids** 

| Cannabinoid          | % wt  | mg/g  |
|----------------------|-------|-------|
| CBDA                 | 0.65  | 6.5   |
| CBG                  | 0.79  | 7.9   |
| CBD                  | 0.58  | 5.8   |
| CBN                  | 2.53  | 25.3  |
| THC                  | 0.28  | 2.8   |
| 9R HHC               | 26.51 | 265.1 |
| 9S HHC               | 48.4  | 484.0 |
| Total Cannabinoids   | 79.74 | 797.4 |
| Calculated THC Yield | 0.28  | 2.80  |
| Calculated CBD Yield | 1.15  | 11.50 |