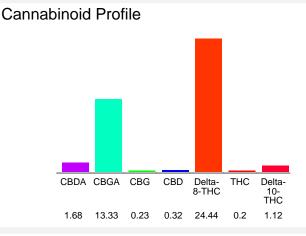

#### Cannabinoid Profile by HPLC

| Cannabinoid                                       | % wt  | mg/g  |
|---------------------------------------------------|-------|-------|
| CBDA                                              | 1.68  | 16.8  |
| CBGA                                              | 13.33 | 133.3 |
| CBG                                               | 0.23  | 2.3   |
| CBD                                               | 0.32  | 3.2   |
| Delta-8-THC                                       | 24.44 | 244.4 |
| THC                                               | 0.2   | 2.0   |
| Delta-10-THC                                      | 1.12  | 11.2  |
| Total Cannabinoids                                | 41.32 | 413.2 |
| Calculated THC Yield                              | 0.20  | 2.00  |
| Calculated CBD Yield                              | 1.79  | 17.93 |
| Calculated Maximum THC Yield = THC + 0.877 * THCA |       |       |
| Calculated Maximum CBD Yield = CBD + 0.877 * CBDA |       |       |