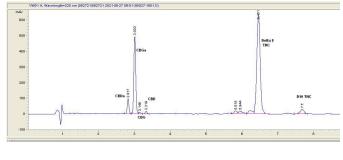

# Analysis Report

### Lifted Made

### Sample 226-082721-139

#### Guava Kush

Sample Submitted: 08-27-2021; Report Date: 08-30-2021

## Guava Kush

Plant Material: Flower

#### Chromatogram





#### Cannabinoid Profile by HPLC



| Cannabinoid                                       | % wt  | mg/g  |
|---------------------------------------------------|-------|-------|
| CBDA                                              | 1.68  | 16.8  |
| CBGA                                              | 13.33 | 133.3 |
| CBG                                               | 0.23  | 2.3   |
| CBD                                               | 0.32  | 3.2   |
| Delta-8-THC                                       | 24.44 | 244.4 |
| THC                                               | 0.2   | 2.0   |
| Delta-10-THC                                      | 1.12  | 11.2  |
| Total Cannabinoids                                | 41.32 | 413.2 |
| Calculated THC Yield                              | 0.20