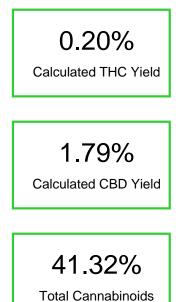

#### Cannabinoid Profile by HPLC

| Cannabinoid                                       | % wt  | mg/g  |
|---------------------------------------------------|-------|-------|
| CBDA                                              | 1.68  | 16.8  |
| CBGA                                              | 13.33 | 133.3 |
| CBG                                               | 0.23  | 2.3   |
| CBD                                               | 0.32  | 3.2   |
| Delta-8-THC                                       | 24.44 | 244.4 |
| THC                                               | 0.2   | 2.0   |
| Delta-10-THC                                      | 1.12  | 11.2  |
| Total Cannabinoids                                | 41.32 | 413.2 |
| Calculated THC Yield                              | 0.20  | 2.00  |
| Calculated CBD Yield                              | 1.79  | 17.93 |
| Calculated Maximum THC Yield = THC + 0.877 * THCA |       |       |
| Calculated Maximum CBD Yield = CBD + 0.877 * CBDA |       |       |