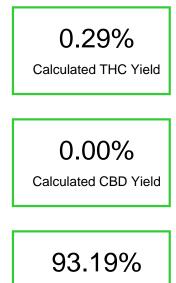

### Cannabinoid Profile by HPLC

**Total Cannabinoids** 

| Cannabinoid                                       | % wt  | mg/g  |
|---------------------------------------------------|-------|-------|
| Delta-8-THC                                       | 92.9  | 929.0 |
| ТНС                                               | 0.29  | 2.9   |
| Total Cannabinoids                                | 93.19 | 931.9 |
| Calculated THC Yield                              | 0.29  | 2.90  |
| Calculated CBD Yield                              | 0.00  | 0.00  |
| Calculated Maximum THC Yield = THC + 0.877 * THCA |       |       |
| Calculated Maximum CBD Yield = CBD + 0.877 * CBDA |       |       |