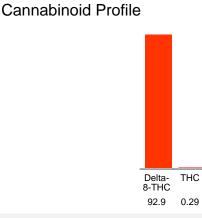

### Cannabinoid Profile by HPLC

**Total Cannabinoids** 

| Cannabinoid                                       | % wt  | mg/g  |
|---------------------------------------------------|-------|-------|
| Delta-8-THC                                       | 92.9  | 929.0 |
| ТНС                                               | 0.29  | 2.9   |
| Total Cannabinoids                                | 93.19 | 931.9 |
| Calculated THC Yield                              | 0.29  | 2.90  |
| Calculated CBD Yield                              | 0.00  | 0.00  |
| Calculated Maximum THC Yield = THC + 0.877 * THCA |       |       |
| Calculated Maximum CBD Yield = CBD + 0.877 * CBDA |       |       |