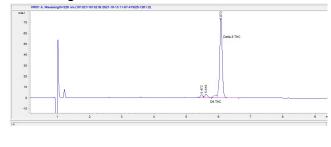

# Analysis Report

### Lifted Made

## Sample 226-101321-167

Blue Razz Kush

Sample Submitted: 10-13-2021; Report Date: 10-17-2021

## Blue Razz Kush

Distillate

#### Chromatogram





### Cannabinoid Profile by HPLC



**Total Cannabinoids** 

| Cannabinoid                                       | % wt  | mg/g  |
|---------------------------------------------------|-------|-------|
| Delta-8-THC                                       | 92.9  | 929.0 |
| ТНС                                               | 0.29  | 2.9   |
| Total Cannabinoids                                | 93.19 | 931.9 |
| Calculated THC Yield                              | 0.29  | 2.90  |
| Calculated CBD Yield                              | 0.00  | 0.00  |
| Calculated Maximum THC Yield = THC + 0.877 * THCA |       |       |
| Calculated Maximum CBD Yield = CBD + 0.877 * CBDA |       |       |

Marin Analytics, LLC 250 Bel Marin Keys Blvd, Suite D4 Novato, CA 94949

415-936-6477 / sarabiancalana1@g