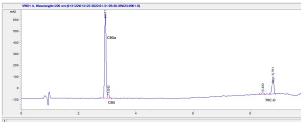

# Analysis Report

### Lifted Made

## Sample 226-013122-300

Urb: Bubble Punch Sample Submitted: 01-31-2022; Report Date: 02-01-2022

## Urb: Bubble Punch

Distillate

#### Chromatogram





### Cannabinoid Profile by HPLC



**Total Cannabinoids** 

| Cannabinoid                                       | % wt  | mg/g  |
|---------------------------------------------------|-------|-------|
| CBGA                                              | 14.86 | 148.6 |
| CBG                                               | 0.82  | 8.2   |
| ТНС                                               | 0.0   | 0.0   |
| Total Cannabinoids                                | 15.68 | 156.8 |
| Calculated THC Yield                              | 0.00  | 0.00  |
| Calculated CBD Yield                              | 0.00  | 0.00  |
| Calculated Maximum THC Yield = THC + 0.877 * THCA |       |       |
| Calculated Maximum CBD Yield = CBD + 0.877 * CBDA |       |       |

**Notes:** THC-O 22.2% based on per