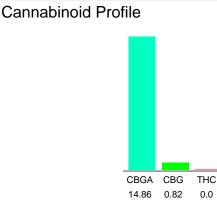

### Cannabinoid Profile by HPLC

**Total Cannabinoids** 

| Cannabinoid                                       | % wt  | mg/g  |
|---------------------------------------------------|-------|-------|
| CBGA                                              | 14.86 | 148.6 |
| CBG                                               | 0.82  | 8.2   |
| ТНС                                               | 0.0   | 0.0   |
| Total Cannabinoids                                | 15.68 | 156.8 |
| Calculated THC Yield                              | 0.00  | 0.00  |
| Calculated CBD Yield                              | 0.00  | 0.00  |
| Calculated Maximum THC Yield = THC + 0.877 * THCA |       |       |
| Calculated Maximum CBD Yield = CBD + 0.877 * CBDA |       |       |