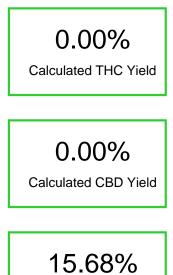

### Cannabinoid Profile by HPLC

**Total Cannabinoids** 

| Cannabinoid                                       | % wt  | mg/g  |
|---------------------------------------------------|-------|-------|
| CBGA                                              | 14.86 | 148.6 |
| CBG                                               | 0.82  | 8.2   |
| ТНС                                               | 0.0   | 0.0   |
| Total Cannabinoids                                | 15.68 | 156.8 |
| Calculated THC Yield                              | 0.00  | 0.00  |
| Calculated CBD Yield                              | 0.00  | 0.00  |
| Calculated Maximum THC Yield = THC + 0.877 * THCA |       |       |
| Calculated Maximum CBD Yield = CBD + 0.877 * CBDA |       |       |