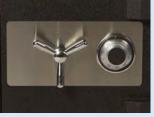

560

475

560

- Unique corner locking bolts designed for maximum security (Models 3,4,5)
- 32mm interlocking bolts, relocking device and antidrill plates
- 3 way locking bolt mechanism (Models 2,3,4,5)
- Features adjustable shelves and cloth interior
- 2 x 16mm diameter bolt down holes at base
- Chrome plated tri-spoke handle & decorative trim plate
- High density black paint

## **Locking Devices**

Our security engineers have developed a platform where all locking devices can be easily customised

DIGITAL

KEY

Stylish Handle & Plate

3 Way Locking

Unique Corner Bolts

Adjustable Shelves