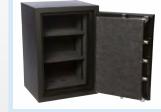

## Extreme Locking Mechanisms to Protect

The Director provides superior protection against theft and fire. Combining maximum security with unique corner locking mechanism, interlocking bolts and an automatic re-locking device for superior protection. This high quality safe is ideal for office and commercial applications.

560

475

560

- Unique corner locking bolts designed for maximum security (Models 3,4,5)
- 32mm interlocking bolts, relocking device and antidrill plates
- 3 way locking bolt mechanism (Models 2,3,4,5)
- Features adjustable shelves and cloth interior
- 2 x 16mm diameter bolt down holes at base
- Chrome plated tri-spoke handle & decorative trim plate
- High density black paint