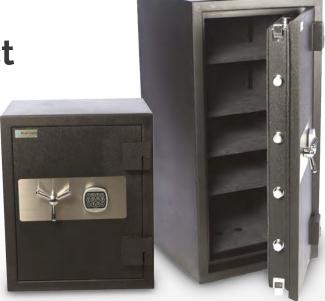

## Extreme Locking Mechanisms to Protect

The Director provides superior protection against theft and fire. Combining maximum security with unique corner locking mechanism, interlocking bolts and an automatic re-locking device for superior protection. This high quality safe is ideal for office and commercial applications.

Recommended Cash Rating \$25,000

1 Hour Fire Rating

**Digital & Key Locks** 

Warranty. 5 Yr on Safe Construction 2 Yr on Locks

Weight

(kgs)

120

150

560

475

560

- Unique corner locking bolts designed for maximum security (Models 3,4,5)
- 32mm interlocking bolts, relocking device and antidrill plates
- 3 way locking bolt mechanism (Models 2,3,4,5)
- Features adjustable shelves and cloth interior
- 2 x 16mm diameter bolt down holes at base
- Chrome plated tri-spoke handle & decorative trim plate
- High density black paint