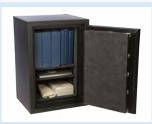

## Extreme Locking Mechanisms to Protect

The Director provides superior protection against theft and fire. Combining maximum security with unique corner locking mechanism, interlocking bolts and an automatic re-locking device for superior protection. This high quality safe is ideal for office and commercial applications.

560

475

560

- Unique corner locking bolts designed for maximum security (Models 3,4,5)
- 32mm interlocking bolts, relocking device and antidrill plates
- 3 way locking bolt mechanism (Models 2,3,4,5)
- Features adjustable shelves and cloth interior
- 2 x 16mm diameter bolt down holes at base
- Chrome plated tri-spoke handle & decorative trim plate
- High density black paint