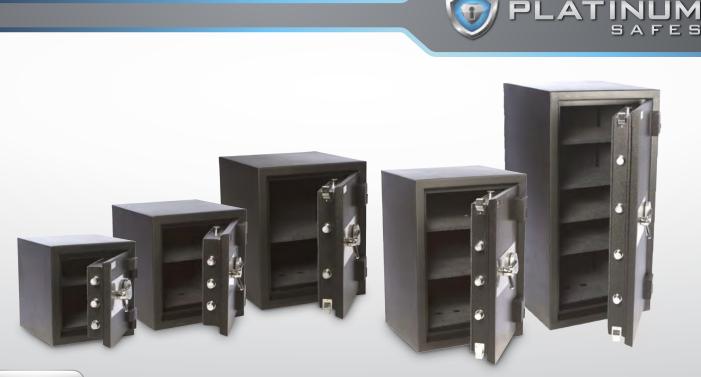

1100

Model

DR1

DR2

DR3

DR4

DR5

- Body and door featuring fire resistant mineral • compound between the steel plate and the heavy duty fire wall
- Expanding fire seal gives extra protection in case of 4 fire attack

## Features

- Recommended cash rating \$25,000 (unsupported) 4
- Recommended 1 hour fire rating 4
- 35mm slab door with anti-drill hard plate behind lock 4
- Total body thickness 60mm

External

Width

450

500

560

475

560

- Unique corner locking bolts designed for maximum security (Models 3,4,5)
- 32mm interlocking bolts, relocking device and antidrill plates
- 3 way locking bolt mechanism (Models 2,3,4,5)
- Features adjustable shelves and cloth interior
- 2 x 16mm diameter bolt down holes at base
- Chrome plated tri-spoke handle & decorative trim plate
- High density black paint