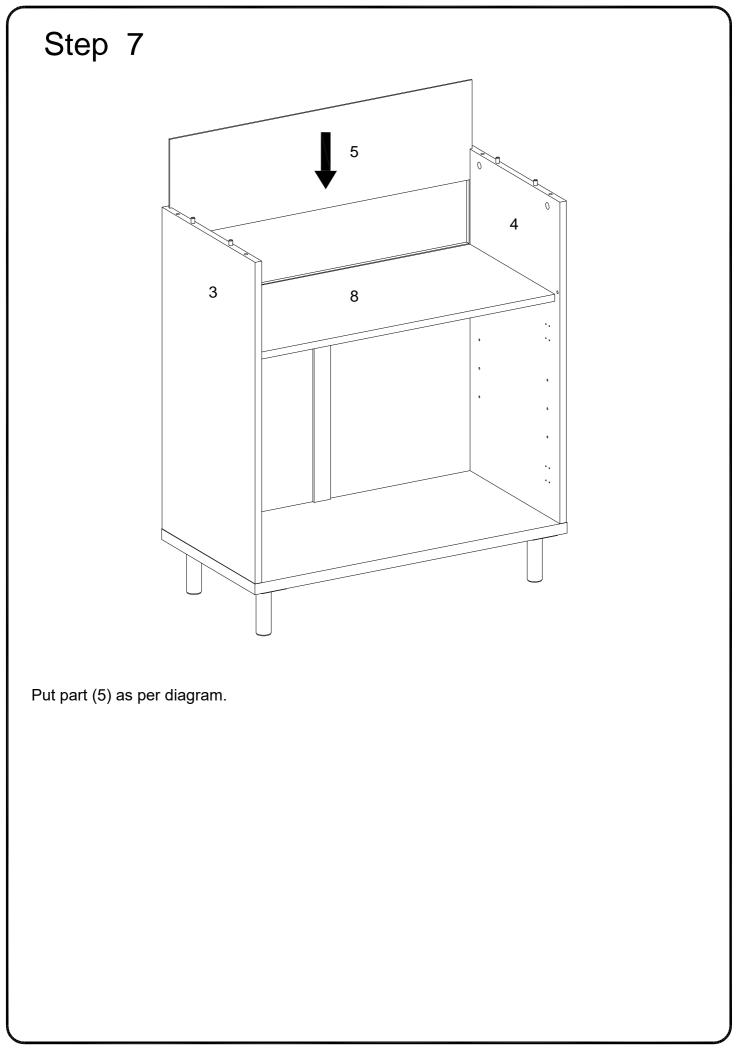

| Ø4*12mm   | Screw             | 1  | рс  |
| BB |                                                                                                                               |           | Glue tube         | 1  | рс  |
|    |                                                                                                                               |           |                   |    |     |

Philips head screwdriver required for assembly

(not included)

The hardware quantities listed above are required for proper assembly. Some extra hardware may also have been included.





Insert wooden dowel (A) into part (8),then using screw (N) attach door stopper (T) to part (1), secure can bolt (B) to part (1) with Philips head screwdriver as per diagram.



















Insert shelf support pin (M) into parts (3,4) as per diagram. Make sure you place the four shelf support pins (M) in the same level. So the shelf is not titled .Put part (9) into unit as per diagram. Tilt and rest the adjustable shelf (9) onto the shelf support pins .



Using screw (V) attach Europe hinge (U) to parts(11,12),screw (J) attach handle (H) to parts(10,11,12),secure bolt (S) into part (10),using screw (N)attach door hinge (Q) to part (10) with Philips head screwdriver as per diagram.