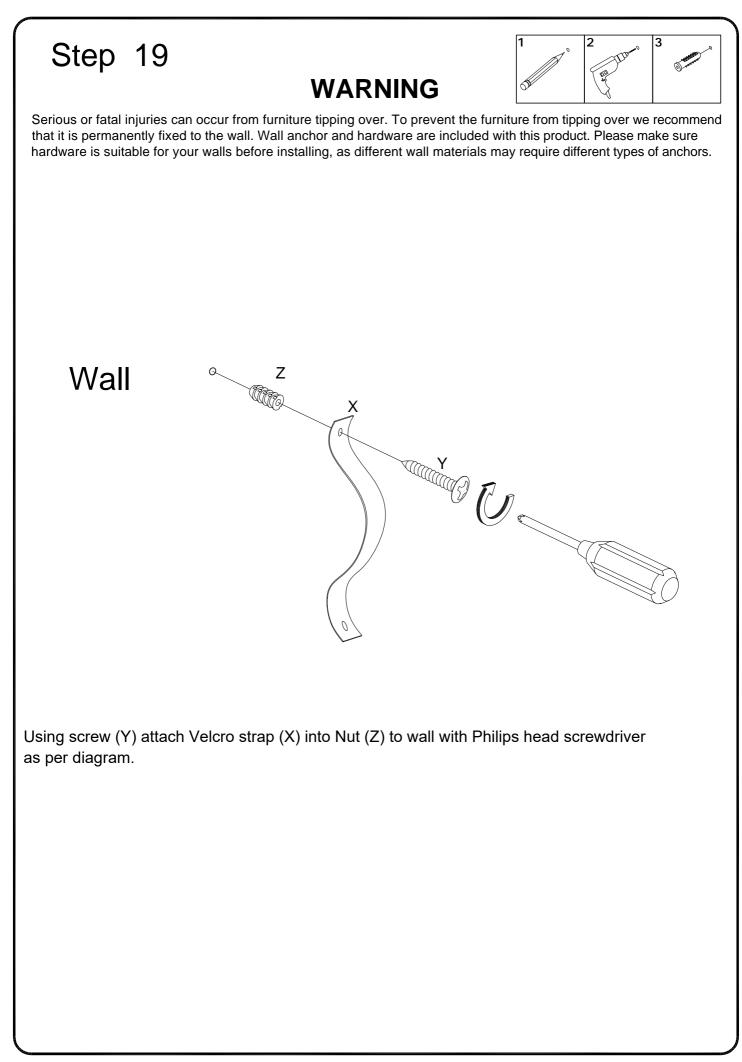

VI. A Phillips head screwdriver is required for the assembly of this product.

VII. Power tools should not be used to assemble this product.

- VIII. Drill may be needed for securing product to wall.
- IX. Concealed hinges are three-way adjustable.