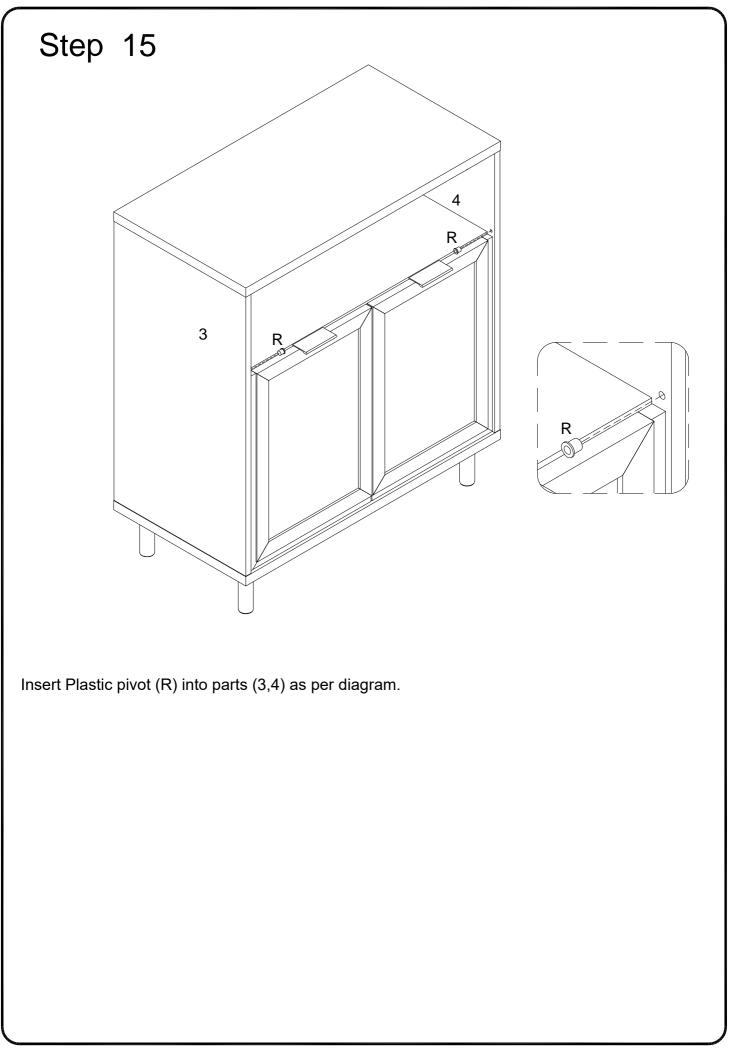

Insert shelf support pin (M) into parts (3,4) as per diagram. Make sure you place the four shelf support pins (M) in the same level. So the shelf is not titled .Put part (9) into unit as per diagram. Tilt and rest the adjustable shelf (9) onto the shelf support pins .