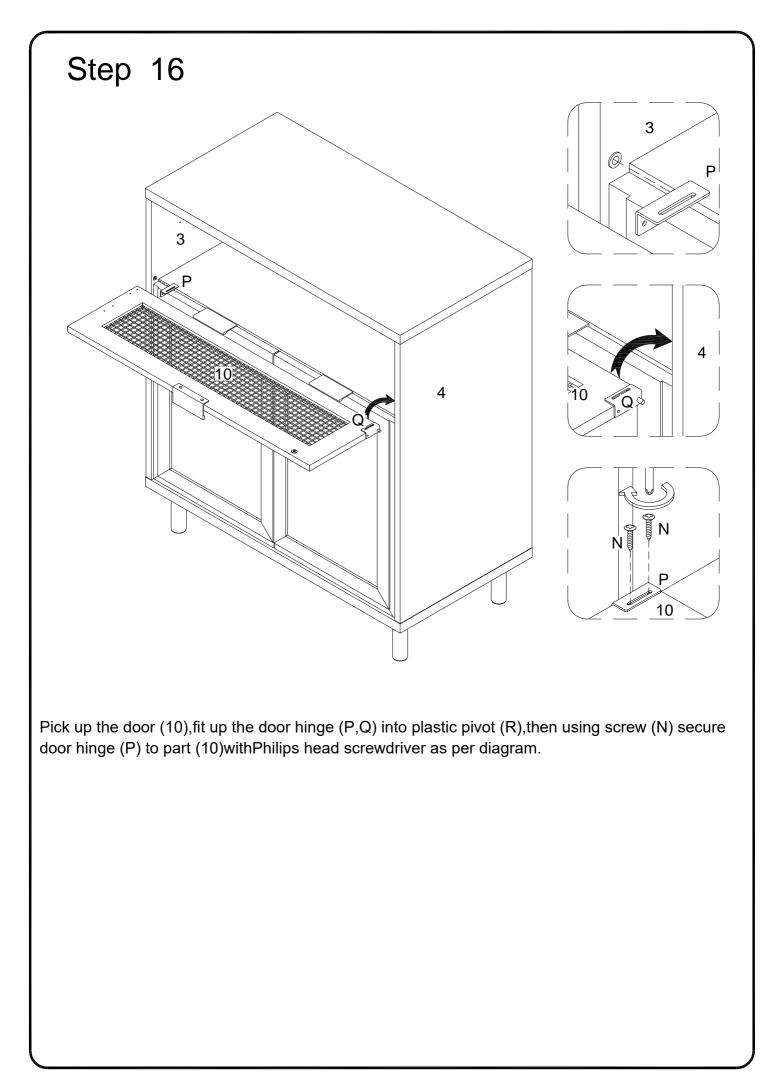

Using screw (V) attach Europe hinge (U) to parts(11,12),screw (J) attach handle (H) to parts(10,11,12),secure bolt (S) into part (10),using screw (N)attach door hinge (Q) to part (10) with Philips head screwdriver as per diagram.