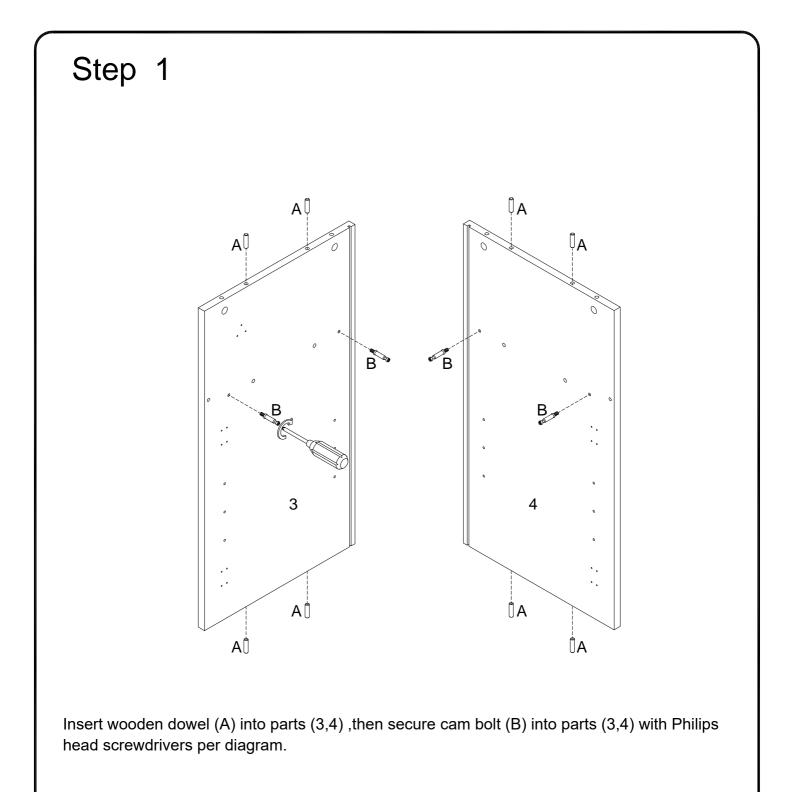

## Hardware List

| А  |                                                                                                                               | Ø8x30mm   | Wooden dowel      | 12 | pcs |
|----|-------------------------------------------------------------------------------------------------------------------------------|-----------|-------------------|----|-----|
| В  |                                                                                                                               | Ø6x35mm   | Cam bolt          | 8  | pcs |
| С  |                                                                                                                               | Ø15x11mm  | Cam lock          | 8  | pcs |
| D  |                                                                                                                               |           | Sticker           | 8  | pcs |
| Е  | aaaaaa ()                                                                                                                     | Ø6x50mm   | Bolt              | 4  | pcs |
| F  |                                                                                                                               | M 4       | Hex Key           | 1  | рс  |
| G  |                                                                                                                               | Ø6x12mm   | Bolt              | 16 | pcs |
| н  |                                                                                                                               |           | Handle            | 3  | pcs |
| J  |                                                                                                                               | Ø3x12mm   | Screw             | 6  | pcs |
| K  |                                                                                                                               |           | Plastic wedge     | 12 | pcs |
| L  |                                                                                                                               | Ø3x17mm   | Screw             | 12 | pcs |
| М  |                                                                                                                               |           | Shelf support pin | 4  | pcs |
| N  | <                                                                                                                             | Ø3x14mm   | Screw             | 6  | pcs |
| Р  |                                                                                                                               |           | Door Hinge        | 1  | рс  |
| Q  |                                                                                                                               |           | Door Hinge        | 1  | рс  |
| R  | 9                                                                                                                             |           | Plastic pivot     | 2  | pcs |
| S  | cum (#                                                                                                                        |           | Bolt              | 1  | рс  |
| т  |                                                                                                                               |           | Door stopper      | 1  | рс  |
| U  |                                                                                                                               |           | Europe Hinge      | 4  | pcs |
| V  |                                                                                                                               | Ø3.5x14mm | Screw             | 29 | pcs |
| W  | Same and a second                                                                                                             |           | Door hinge        | 1  | рс  |
| Х  |                                                                                                                               |           | Velcro strap      | 1  | рс  |
| Y  | <automatical of="" sec<="" second="" states="" td="" the=""><td>Ø4x25mm</td><td>Screw</td><td>1</td><td>рс</td></automatical> | Ø4x25mm   | Screw             | 1  | рс  |
| Z  |                                                                                                                               |           | Plug              | 1  | рс  |
| AA |                                                                                                                               | Ø4*12mm   | Screw             | 1  | рс  |
| BB |                                                                                                                               |           | Glue tube         | 1  | рс  |
|    |                                                                                                                               |           |                   |    |     |

Philips head screwdriver required for assembly

(not included)

The hardware quantities listed above are required for proper assembly. Some extra hardware may also have been included.

Insert wooden dowel (A) into part (8),then using screw (N) attach door stopper (T) to part (1), secure can bolt (B) to part (1) with Philips head screwdriver as per diagram.