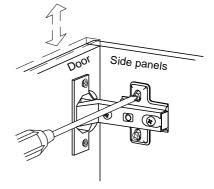

VI. A Phillips head screwdriver is required for the assembly of this product.

VII. Power tools should not be used to assemble this product.

- VIII. Drill may be needed for securing product to wall.
- IX. Concealed hinges are three-way adjustable.

Horizontal by screw adjustment

In-and-Out by loosening the hinge-arm mounting screw or via cam adjustment

Side panels

Vertical Via slots in the mounting plate or via cam adjustment