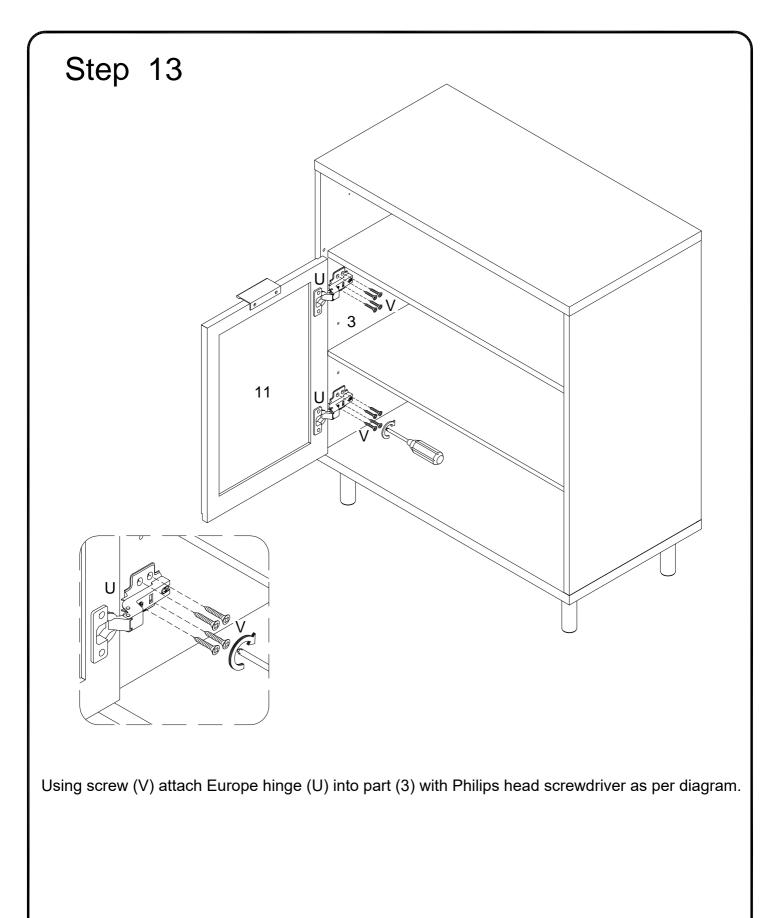

Using screw (V) attach Europe hinge (U) to parts(11,12),screw (J) attach handle (H) to parts(10,11,12),secure bolt (S) into part (10),using screw (N)attach door hinge (Q) to part (10) with Philips head screwdriver as per diagram.