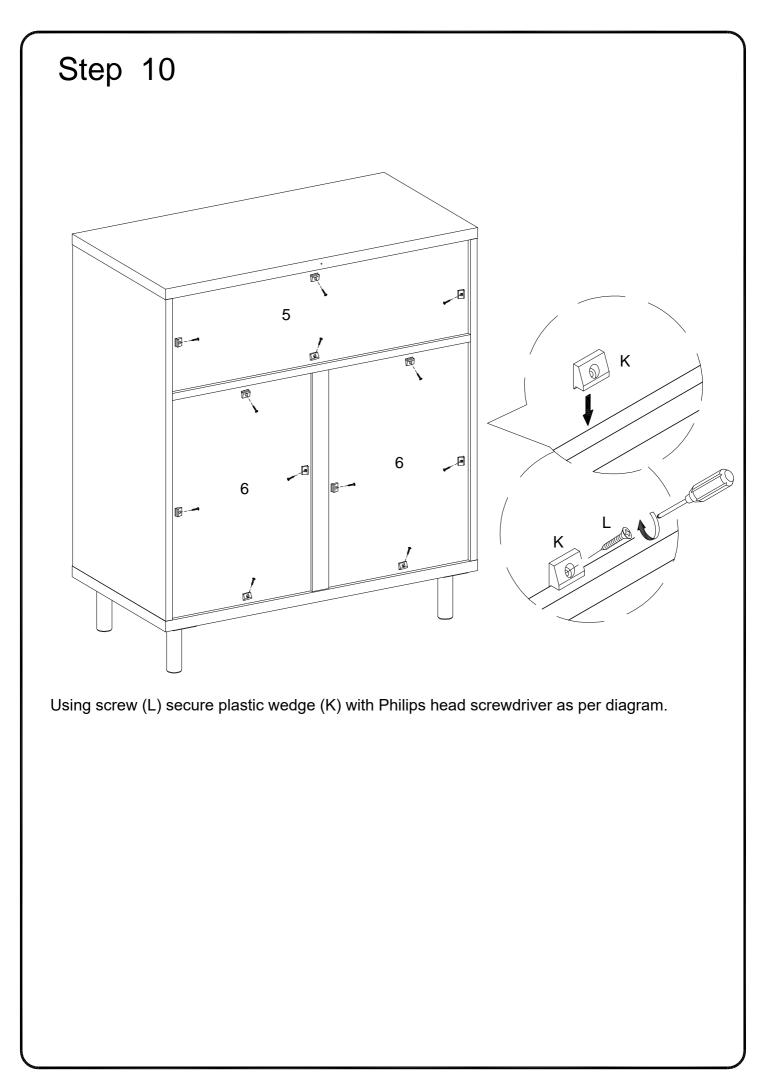

| Ø4*12mm   | Screw             | 1  | рс  |
| BB |                                                                                                                               |           | Glue tube         | 1  | рс  |
|    |                                                                                                                               |           |                   |    |     |

Philips head screwdriver required for assembly

(not included)

The hardware quantities listed above are required for proper assembly. Some extra hardware may also have been included.





Insert wooden dowel (A) into part (8),then using screw (N) attach door stopper (T) to part (1), secure can bolt (B) to part (1) with Philips head screwdriver as per diagram.



















Insert shelf support pin (M) into parts (3,4) as per diagram. Make sure you place the four shelf support pins (M) in the same level. So the shelf is not titled .Put part (9) into unit as per diagram. Tilt and rest the adjustable shelf (9) onto the shelf support pins .



Using screw (V) attach Europe hinge (U) to parts(11,12),screw (J) attach handle (H) to parts(10,11,12),secure bolt (S) into part (10),using screw (N)attach door hinge (Q) to part (10) with Philips head screwdriver as per diagram.