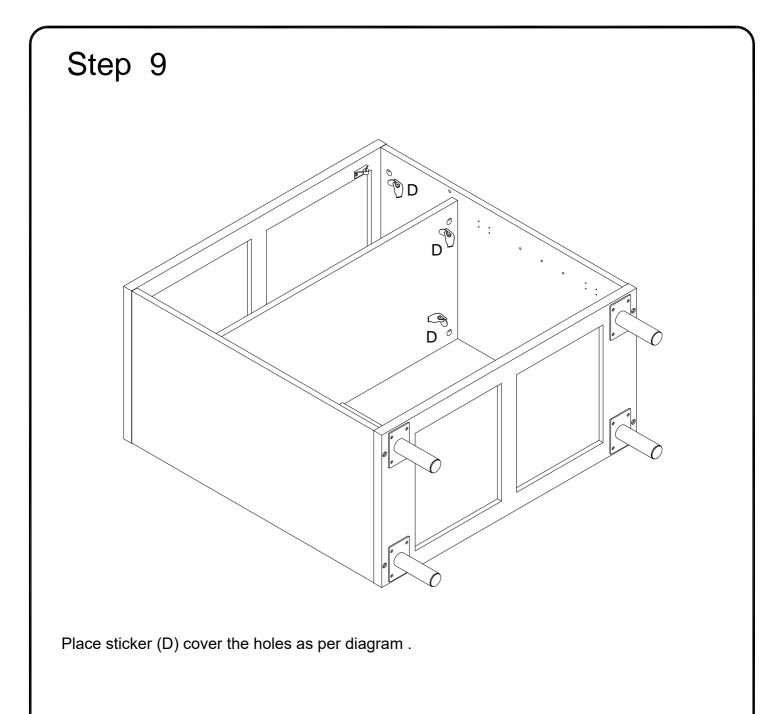

| Ø4*12mm   | Screw             | 1  | рс  |
| BB |                                                                                                                               |           | Glue tube         | 1  | рс  |
|    |                                                                                                                               |           |                   |    |     |

Philips head screwdriver required for assembly

(not included)

The hardware quantities listed above are required for proper assembly. Some extra hardware may also have been included.





Insert wooden dowel (A) into part (8),then using screw (N) attach door stopper (T) to part (1), secure can bolt (B) to part (1) with Philips head screwdriver as per diagram.



















Insert shelf support pin (M) into parts (3,4) as per diagram. Make sure you place the four shelf support pins (M) in the same level. So the shelf is not titled .Put part (9) into unit as per diagram. Tilt and rest the adjustable shelf (9) onto the shelf support pins .



Using screw (V) attach Europe hinge (U) to parts(11,12),screw (J) attach handle (H) to parts(10,11,12),secure bolt (S) into part (10),using screw (N)attach door hinge (Q) to part (10) with Philips head screwdriver as per diagram.