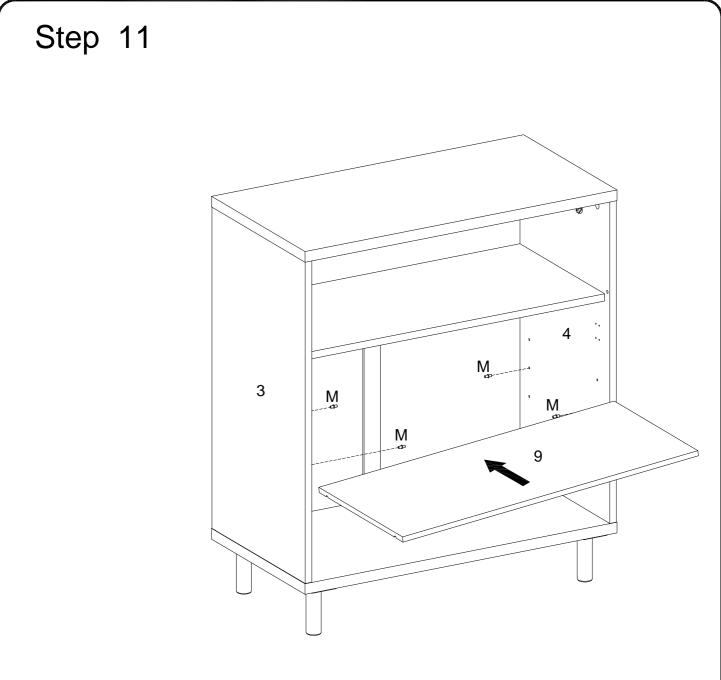

Insert shelf support pin (M) into parts (3,4) as per diagram. Make sure you place the four shelf support pins (M) in the same level. So the shelf is not titled .Put part (9) into unit as per diagram. Tilt and rest the adjustable shelf (9) onto the shelf support pins .