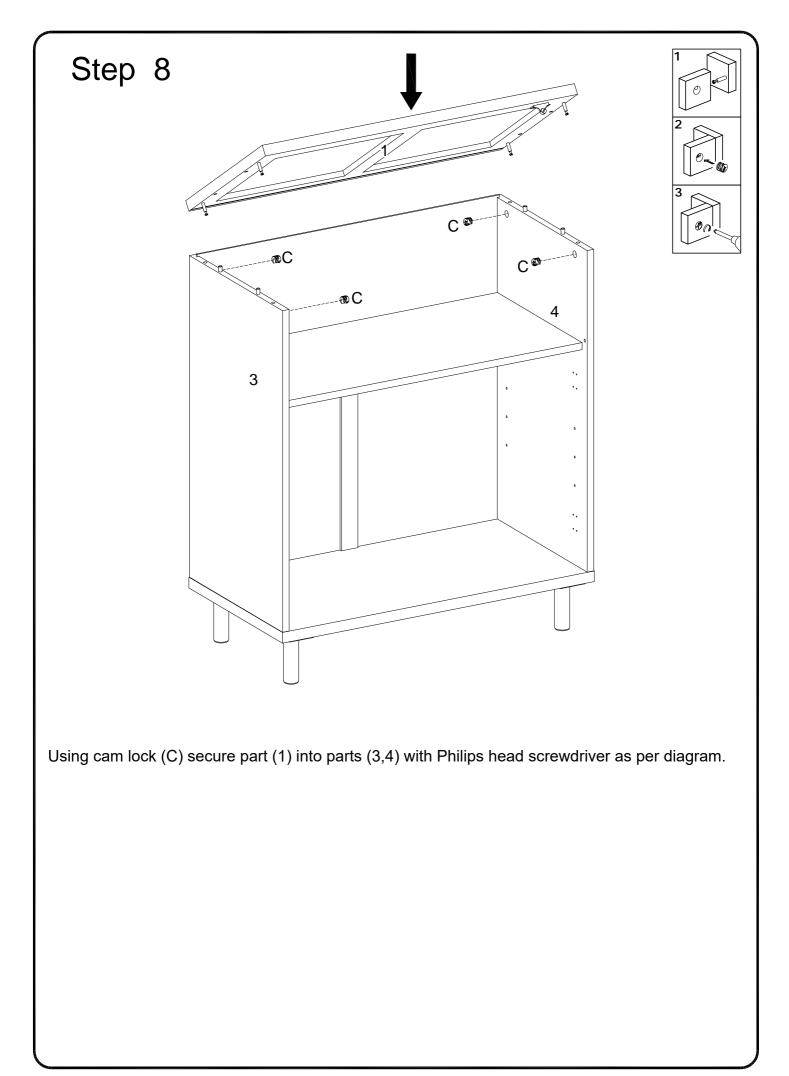

| Ø4*12mm   | Screw             | 1  | рс  |
| BB |                                                                                                                               |           | Glue tube         | 1  | рс  |
|    |                                                                                                                               |           |                   |    |     |

Philips head screwdriver required for assembly

(not included)

The hardware quantities listed above are required for proper assembly. Some extra hardware may also have been included.





Insert wooden dowel (A) into part (8),then using screw (N) attach door stopper (T) to part (1), secure can bolt (B) to part (1) with Philips head screwdriver as per diagram.



















Insert shelf support pin (M) into parts (3,4) as per diagram. Make sure you place the four shelf support pins (M) in the same level. So the shelf is not titled .Put part (9) into unit as per diagram. Tilt and rest the adjustable shelf (9) onto the shelf support pins .



Using screw (V) attach Europe hinge (U) to parts(11,12),screw (J) attach handle (H) to parts(10,11,12),secure bolt (S) into part (10),using screw (N)attach door hinge (Q) to part (10) with Philips head screwdriver as per diagram.