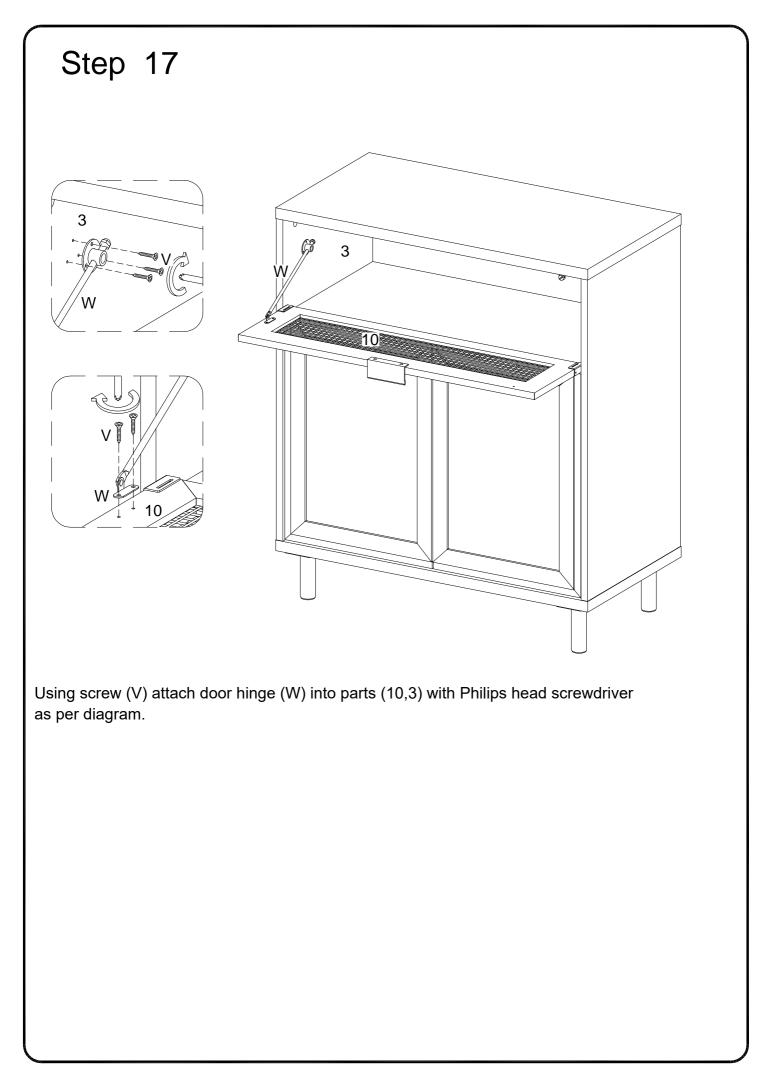

Using screw (V) attach Europe hinge (U) to parts(11,12),screw (J) attach handle (H) to parts(10,11,12),secure bolt (S) into part (10),using screw (N)attach door hinge (Q) to part (10) with Philips head screwdriver as per diagram.