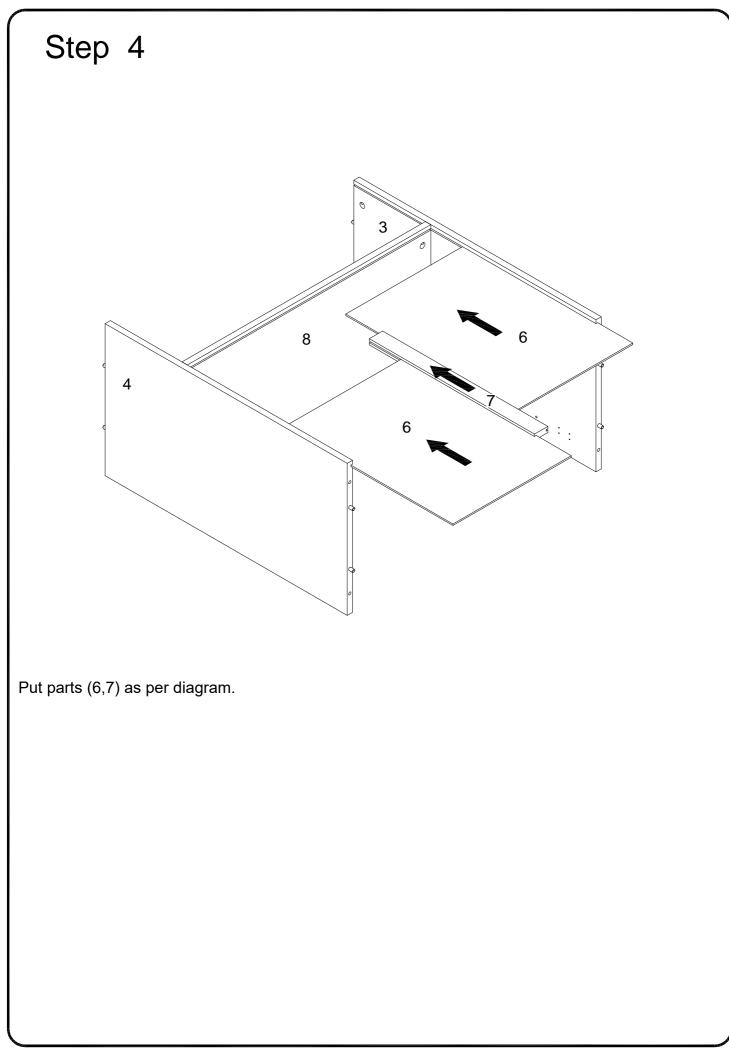

Insert shelf support pin (M) into parts (3,4) as per diagram. Make sure you place the four shelf support pins (M) in the same level. So the shelf is not titled .Put part (9) into unit as per diagram. Tilt and rest the adjustable shelf (9) onto the shelf support pins .