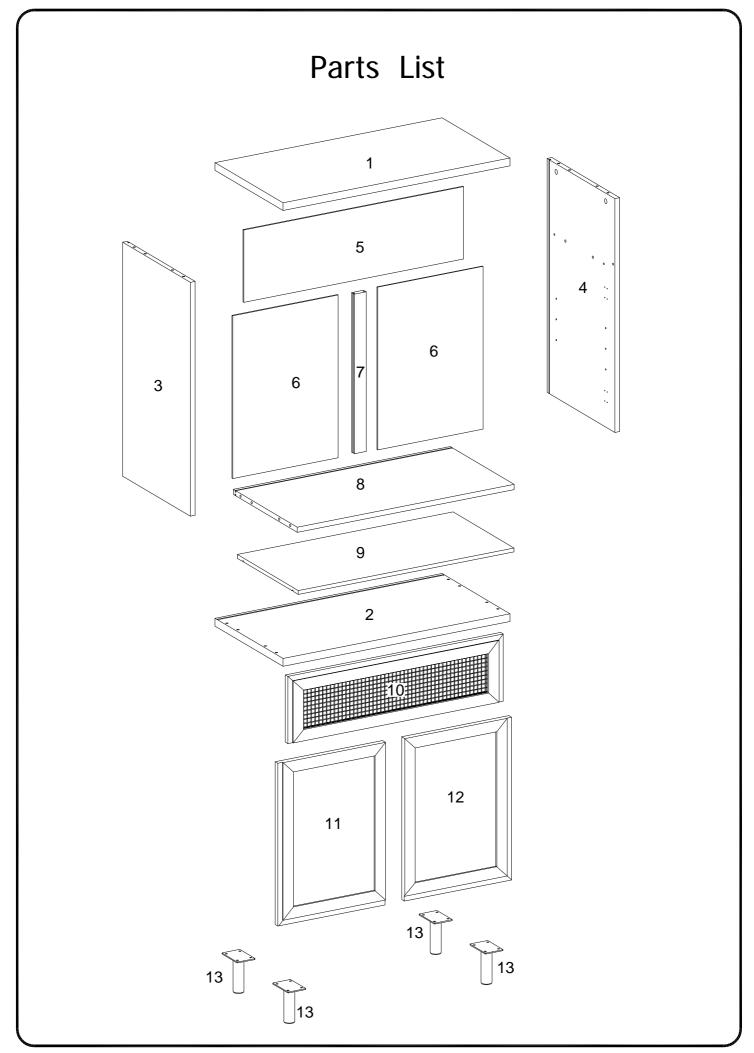

Philips head screwdriver required for assembly

(not included)

The hardware quantities listed above are required for proper assembly. Some extra hardware may also have been included.

Insert wooden dowel (A) into part (8),then using screw (N) attach door stopper (T) to part (1), secure can bolt (B) to part (1) with Philips head screwdriver as per diagram.

Insert shelf support pin (M) into parts (3,4) as per diagram. Make sure you place the four shelf support pins (M) in the same level. So the shelf is not titled .Put part (9) into unit as per diagram. Tilt and rest the adjustable shelf (9) onto the shelf support pins .

Using screw (V) attach Europe hinge (U) to parts(11,12),screw (J) attach handle (H) to parts(10,11,12),secure bolt (S) into part (10),using screw (N)attach door hinge (Q) to part (10) with Philips head screwdriver as per diagram.