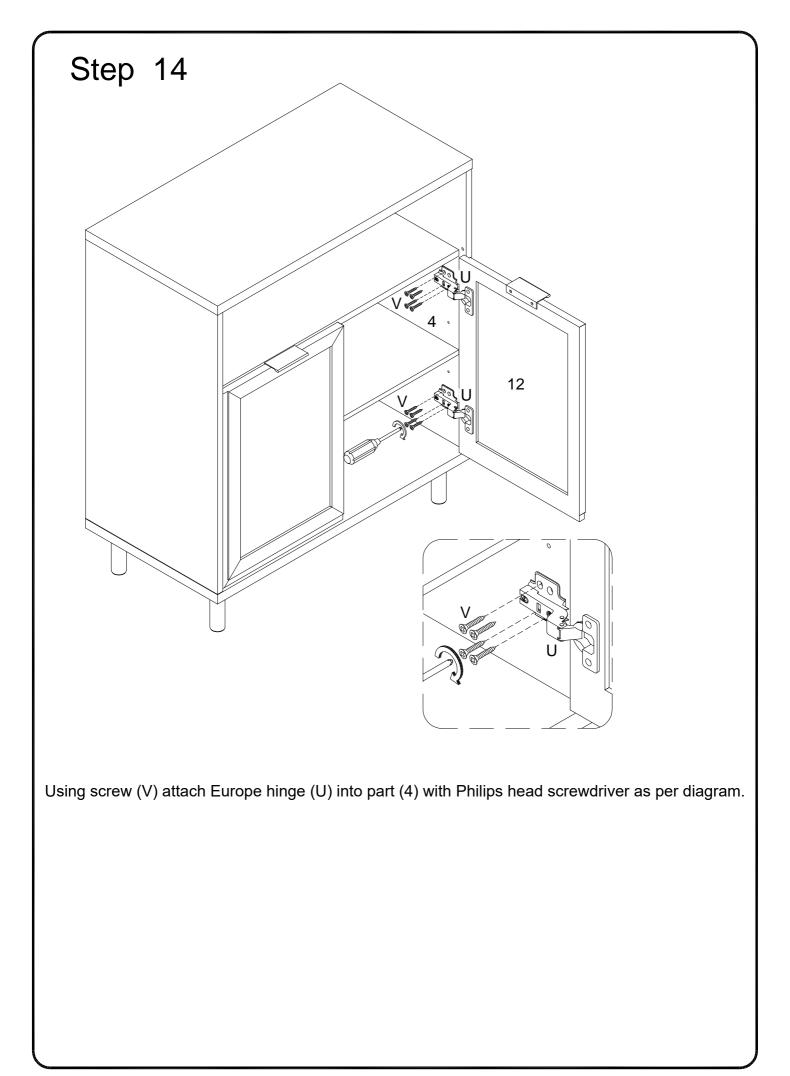

Using screw (V) attach Europe hinge (U) to parts(11,12),screw (J) attach handle (H) to parts(10,11,12),secure bolt (S) into part (10),using screw (N)attach door hinge (Q) to part (10) with Philips head screwdriver as per diagram.