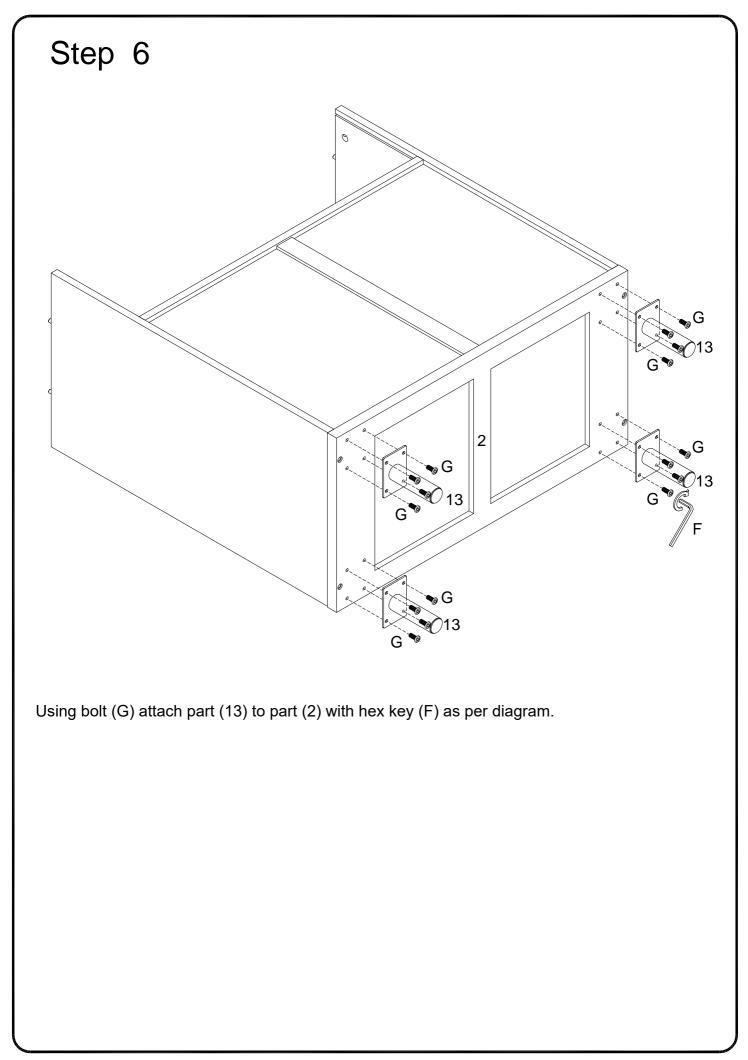

| Ø4*12mm   | Screw             | 1  | рс  |
| BB |                                                                                                                               |           | Glue tube         | 1  | рс  |
|    |                                                                                                                               |           |                   |    |     |

Philips head screwdriver required for assembly

(not included)

The hardware quantities listed above are required for proper assembly. Some extra hardware may also have been included.





Insert wooden dowel (A) into part (8),then using screw (N) attach door stopper (T) to part (1), secure can bolt (B) to part (1) with Philips head screwdriver as per diagram.



















Insert shelf support pin (M) into parts (3,4) as per diagram. Make sure you place the four shelf support pins (M) in the same level. So the shelf is not titled .Put part (9) into unit as per diagram. Tilt and rest the adjustable shelf (9) onto the shelf support pins .



Using screw (V) attach Europe hinge (U) to parts(11,12),screw (J) attach handle (H) to parts(10,11,12),secure bolt (S) into part (10),using screw (N)attach door hinge (Q) to part (10) with Philips head screwdriver as per diagram.