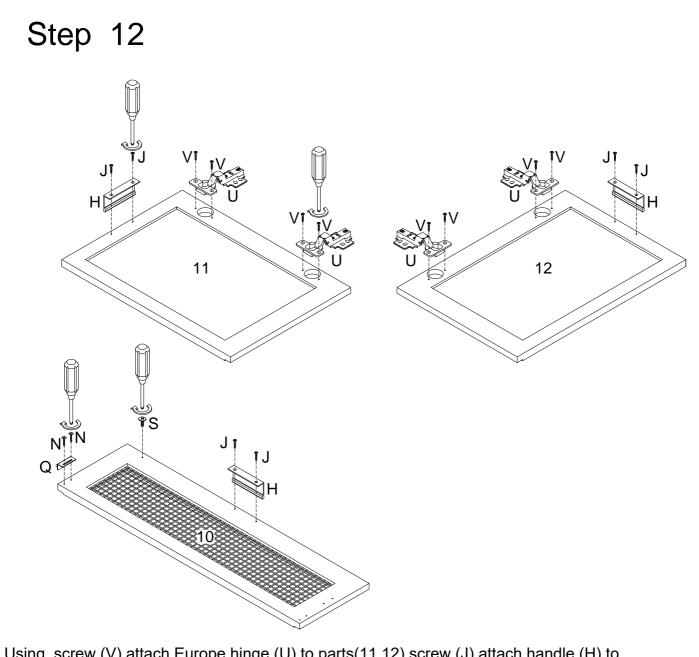

Using screw (V) attach Europe hinge (U) to parts(11,12),screw (J) attach handle (H) to parts(10,11,12),secure bolt (S) into part (10),using screw (N)attach door hinge (Q) to part (10) with Philips head screwdriver as per diagram.