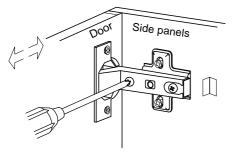

VI. A Phillips head screwdriver is required for the assembly of this product.

VII. Power tools should not be used to assemble this product.

- VIII. Drill may be needed for securing product to wall.
- IX. Concealed hinges are three-way adjustable.

Horizontal by screw adjustment

In-and-Out by loosening the hinge-arm mounting screw or via cam adjustment

Side panels

Vertical Via slots in the mounting plate or via cam adjustment