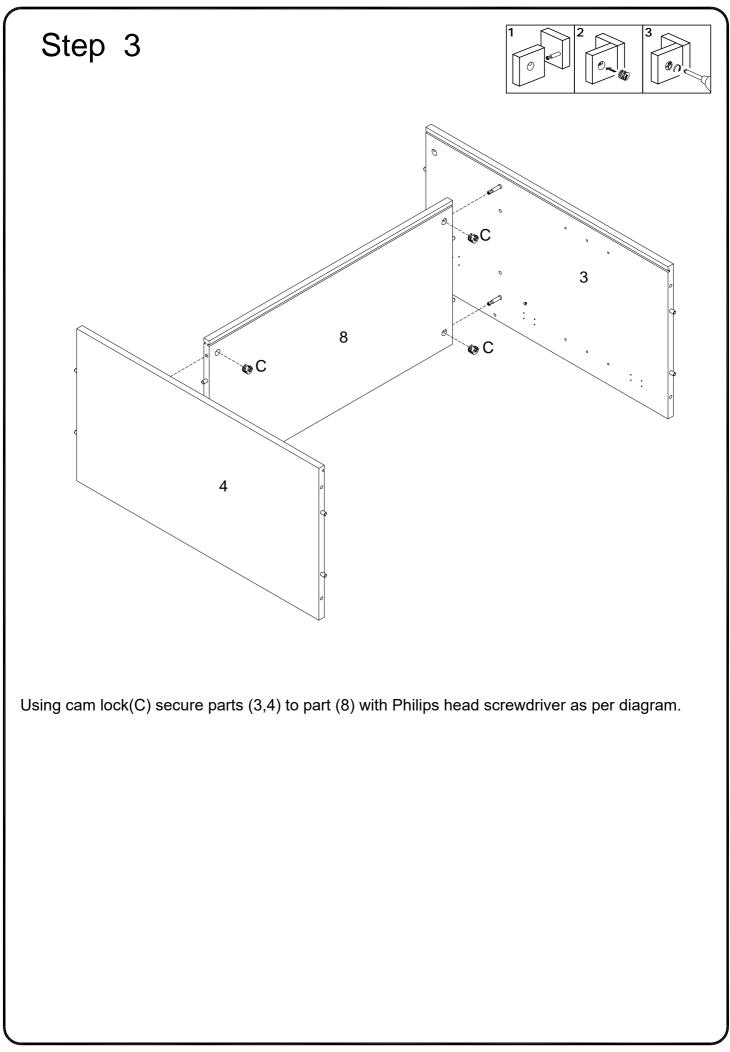

## Hardware List

| А  |                                                                                                                               | Ø8x30mm   | Wooden dowel      | 12 | pcs |
|----|-------------------------------------------------------------------------------------------------------------------------------|-----------|-------------------|----|-----|
| В  |                                                                                                                               | Ø6x35mm   | Cam bolt          | 8  | pcs |
| С  |                                                                                                                               | Ø15x11mm  | Cam lock          | 8  | pcs |
| D  |                                                                                                                               |           | Sticker           | 8  | pcs |
| Е  | aaaaaa ()                                                                                                                     | Ø6x50mm   | Bolt              | 4  | pcs |
| F  |                                                                                                                               | M 4       | Hex Key           | 1  | рс  |
| G  |                                                                                                                               | Ø6x12mm   | Bolt              | 16 | pcs |
| н  |                                                                                                                               |           | Handle            | 3  | pcs |
| J  |                                                                                                                               | Ø3x12mm   | Screw             | 6  | pcs |
| K  |                                                                                                                               |           | Plastic wedge     | 12 | pcs |
| L  |                                                                                                                               | Ø3x17mm   | Screw             | 12 | pcs |
| М  |                                                                                                                               |           | Shelf support pin | 4  | pcs |
| N  | <                                                                                                                             | Ø3x14mm   | Screw             | 6  | pcs |
| Р  |                                                                                                                               |           | Door Hinge        | 1  | рс  |
| Q  |                                                                                                                               |           | Door Hinge        | 1  | рс  |
| R  | 9                                                                                                                             |           | Plastic pivot     | 2  | pcs |
| S  | cum (#                                                                                                                        |           | Bolt              | 1  | рс  |
| т  |                                                                                                                               |           | Door stopper      | 1  | рс  |
| U  |                                                                                                                               |           | Europe Hinge      | 4  | pcs |
| V  |                                                                                                                               | Ø3.5x14mm | Screw             | 29 | pcs |
| W  | Same and a second                                                                                                             |           | Door hinge        | 1  | рс  |
| Х  |                                                                                                                               |           | Velcro strap      | 1  | рс  |
| Y  | <automatical of="" sec<="" second="" states="" td="" the=""><td>Ø4x25mm</td><td>Screw</td><td>1</td><td>рс</td></automatical> | Ø4x25mm   | Screw             | 1  | рс  |
| Z  |                                                                                                                               |           | Plug              | 1  | рс  |
| AA |                                                                                                                               | Ø4*12mm   | Screw             | 1  | рс  |
| BB |                                                                                                                               |           | Glue tube         | 1  | рс  |
|    |                                                                                                                               |           |                   |    |     |