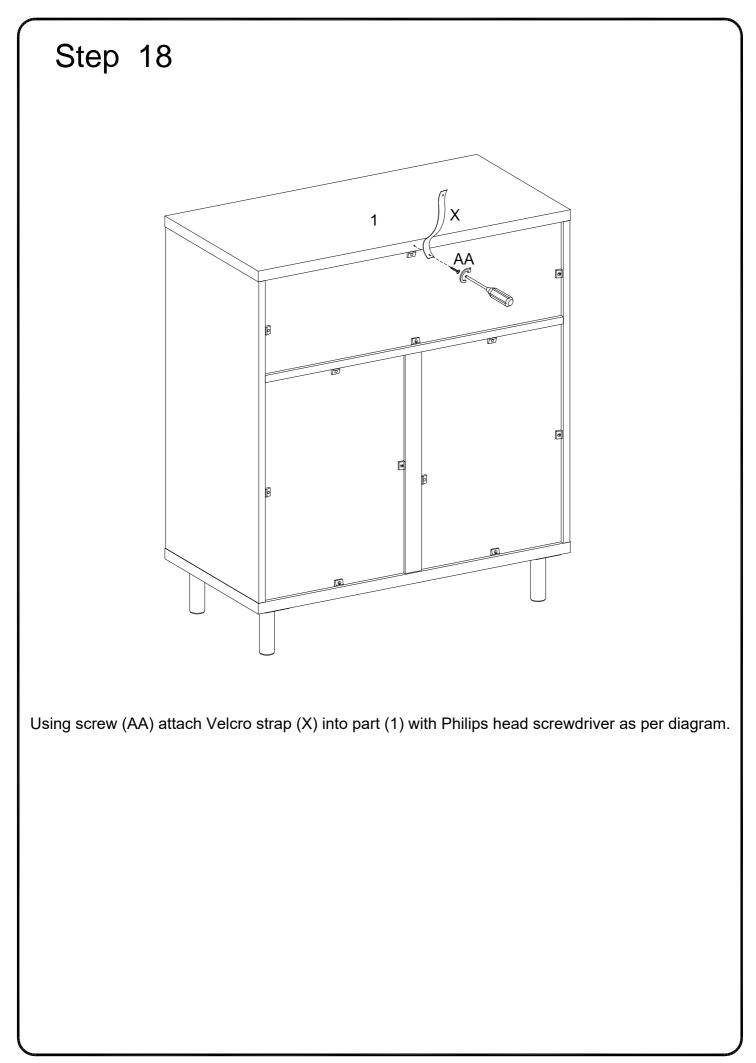

Philips head screwdriver required for assembly

(not included)

The hardware quantities listed above are required for proper assembly. Some extra hardware may also have been included.

Insert wooden dowel (A) into part (8),then using screw (N) attach door stopper (T) to part (1), secure can bolt (B) to part (1) with Philips head screwdriver as per diagram.