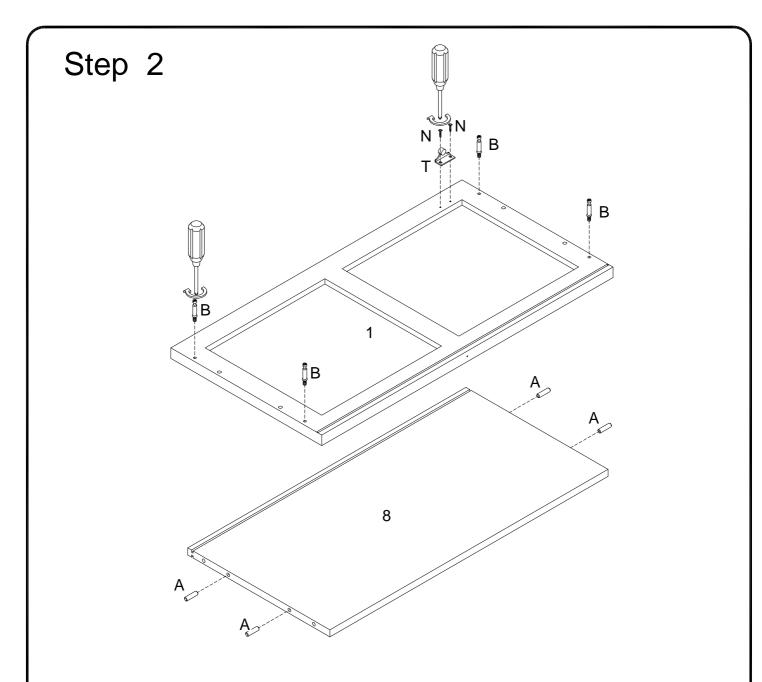

Philips head screwdriver required for assembly

(not included)

The hardware quantities listed above are required for proper assembly. Some extra hardware may also have been included.

Insert wooden dowel (A) into part (8),then using screw (N) attach door stopper (T) to part (1), secure can bolt (B) to part (1) with Philips head screwdriver as per diagram.