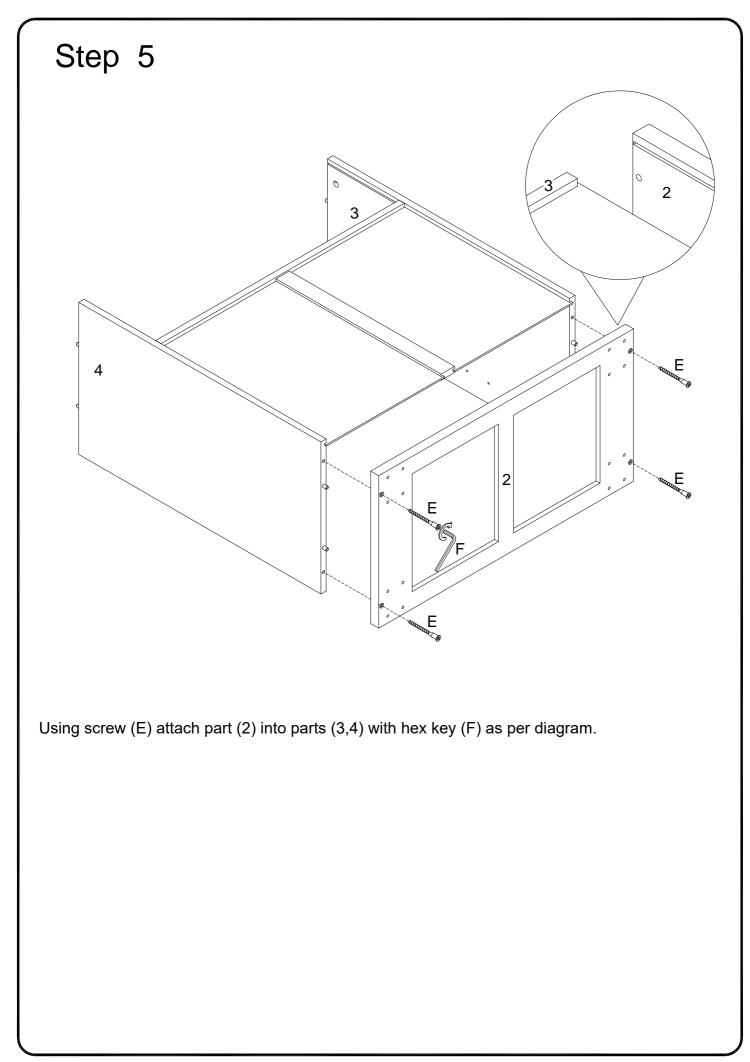

| Ø4*12mm   | Screw             | 1  | рс  |
| BB |                                                                                                                               |           | Glue tube         | 1  | рс  |
|    |                                                                                                                               |           |                   |    |     |

Philips head screwdriver required for assembly

(not included)

The hardware quantities listed above are required for proper assembly. Some extra hardware may also have been included.





Insert wooden dowel (A) into part (8),then using screw (N) attach door stopper (T) to part (1), secure can bolt (B) to part (1) with Philips head screwdriver as per diagram.



















Insert shelf support pin (M) into parts (3,4) as per diagram. Make sure you place the four shelf support pins (M) in the same level. So the shelf is not titled .Put part (9) into unit as per diagram. Tilt and rest the adjustable shelf (9) onto the shelf support pins .



Using screw (V) attach Europe hinge (U) to parts(11,12),screw (J) attach handle (H) to parts(10,11,12),secure bolt (S) into part (10),using screw (N)attach door hinge (Q) to part (10) with Philips head screwdriver as per diagram.