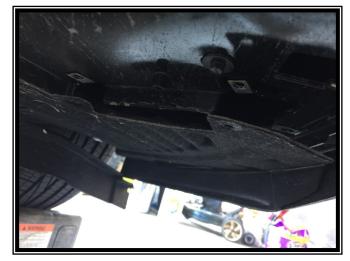

# STEP 3: ONCE YOU PULL DOWN ON THE PANEL AND YOU LOOK UP YOU WILL SEE THE TRIM PANEL. THE PANEL ITSELF HAS 8 TABS THAT HOLD IT INTO PLACE, SIMPLY BEND EACH TAB (BOTTOM ONES UP, TOP ONES DOWN, EACH TAB HAS A SMALL TAB IN THE MIDDLE SIMPLY PUSH DOWN AND PUSH THE TAB FORWARD SO THE TABS WILL GO PAST THE OPENING SO YOU CAN SLIDE THE TRIM PANEL OUT DO THIS WITH EACH TAB.

## STEP 3.. CONT.... GENTLY SLIDE THE TRIM PANEL OUT

STEP 4: REMOVE THE TRIM PANEL CLIPS (QTY-4) USING THE TRIM PANEL TOOL. FROM THE TRIM PANEL UNDER THE FRONT BUMPER (THIS WILL GIVE YOU BETTER ACCESS WHEN FEEING THE WIRING HARNESS FROM THE PASSENGER FOR TO THE DRIVERS SIDE FOG LIGHT.