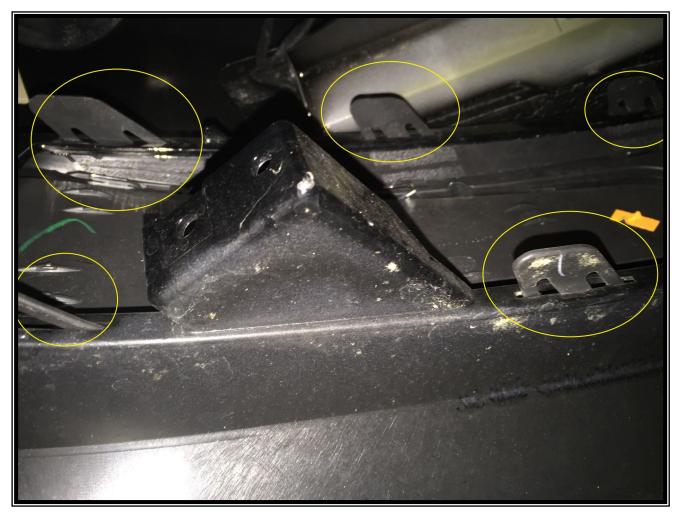

# STEP 3: ONCE YOU PULL DOWN ON THE PANEL AND YOU LOOK UP YOU WILL SEE THE TRIM PANEL. THE PANEL ITSELF HAS 8 TABS THAT HOLD IT INTO PLACE, SIMPLY BEND EACH TAB (BOTTOM ONES UP, TOP ONES DOWN, EACH TAB HAS A SMALL TAB IN THE MIDDLE SIMPLY PUSH DOWN AND PUSH THE TAB FORWARD SO THE TABS WILL GO PAST THE OPENING SO YOU CAN SLIDE THE TRIM PANEL OUT DO THIS WITH EACH TAB.

## STEP 3.. CONT.... GENTLY SLIDE THE TRIM PANEL OUT

STEP 4: REMOVE THE TRIM PANEL CLIPS (QTY-4) USING THE TRIM PANEL TOOL. FROM THE TRIM PANEL UNDER THE FRONT BUMPER (THIS WILL GIVE YOU BETTER ACCESS WHEN FEEING THE WIRING HARNESS FROM THE PASSENGER FOR TO THE DRIVERS SIDE FOG LIGHT.