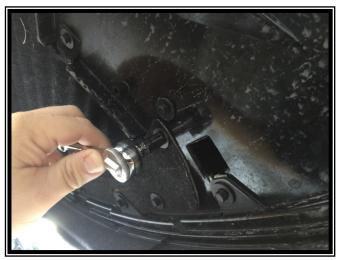

# STEP 1: JACK UP THE FRONT END OF THE CAR OR PUT IT ON RAMPS SO YOU CAN GAIN EASY ACCESS TO THE UNDERSIDE OF THE VEHICLE.

STEP 2: USING THE DRILL OR SOCKET REMOVE THE <u>8 SCREWS</u> HOLDING THE ACCESS PANEL ON THE <u>DRIVERS AND PASSENGER</u> SIDE OF THE UNDERSIDE OF THE FRONT BUMPER. THIS WILL GIVE YOU ACCESS TO PUSH OUT THE TRIM PANELS. YOU CAN PUSH BACK THE TRIM PANEL TO GAIN ACCESS.