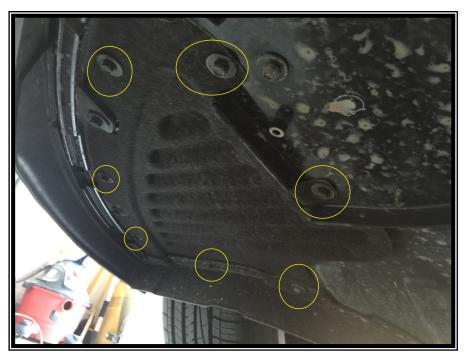

# STEP 1: JACK UP THE FRONT END OF THE CAR OR PUT IT ON RAMPS SO YOU CAN GAIN EASY ACCESS TO THE UNDERSIDE OF THE VEHICLE.

STEP 2: USING THE DRILL OR SOCKET REMOVE THE <u>8 SCREWS</u> HOLDING THE ACCESS PANEL ON THE <u>DRIVERS AND PASSENGER</u> SIDE OF THE UNDERSIDE OF THE FRONT BUMPER. THIS WILL GIVE YOU ACCESS TO PUSH OUT THE TRIM PANELS. YOU CAN PUSH BACK THE TRIM PANEL TO GAIN ACCESS.