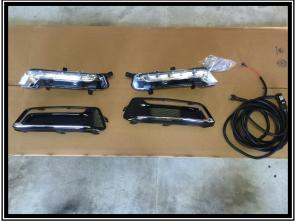

### **KIT INCLUDES THE FOLLOWING:**

QTY-2 IMPALA LED DRL FOG LIGHTS (RIGHT & LEFT) QTY-2 :LED DRL FOG LIGHT TRIM PANEL (RIGHT & LEFT) QTY-1 WIRING HARNESS QTY- 4 RETAINING CLIPS QTY-4 SCREWS