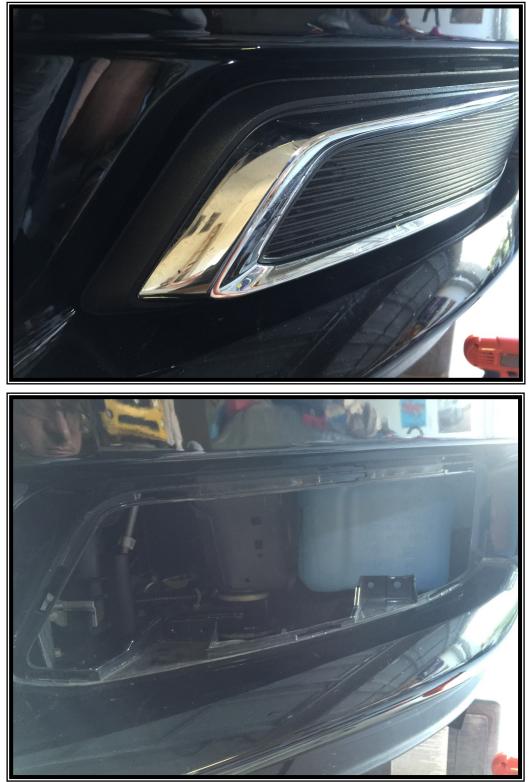

# STEP 3: ONCE YOU PULL DOWN ON THE PANEL AND YOU LOOK UP YOU WILL SEE THE TRIM PANEL. THE PANEL ITSELF HAS 8 TABS THAT HOLD IT INTO PLACE, SIMPLY BEND EACH TAB (BOTTOM ONES UP, TOP ONES DOWN, EACH TAB HAS A SMALL TAB IN THE MIDDLE SIMPLY PUSH DOWN AND PUSH THE TAB FORWARD SO THE TABS WILL GO PAST THE OPENING SO YOU CAN SLIDE THE TRIM PANEL OUT DO THIS WITH EACH TAB.

## STEP 3.. CONT.... GENTLY SLIDE THE TRIM PANEL OUT

STEP 4: REMOVE THE TRIM PANEL CLIPS (QTY-4) USING THE TRIM PANEL TOOL. FROM THE TRIM PANEL UNDER THE FRONT BUMPER (THIS WILL GIVE YOU BETTER ACCESS WHEN FEEING THE WIRING HARNESS FROM THE PASSENGER FOR TO THE DRIVERS SIDE FOG LIGHT.