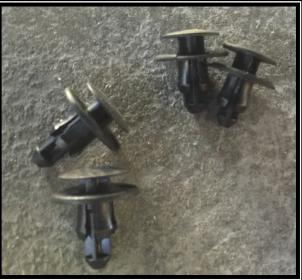

N ON THE PANEL AND YOU LOOK UP YOU WILL SEE THE TRIM PANEL. THE PANEL ITSELF HAS 8 TABS THAT HOLD IT INTO PLACE, SIMPLY BEND EACH TAB (BOTTOM ONES UP, TOP ONES DOWN, EACH TAB HAS A SMALL TAB IN THE MIDDLE SIMPLY PUSH DOWN AND PUSH THE TAB FORWARD SO THE TABS WILL GO PAST THE OPENING SO YOU CAN SLIDE THE TRIM PANEL OUT DO THIS WITH EACH TAB.

\*\*YOU CAN USE PAINT TAPE TO TAPE THE AREA IN FRONT OF THE TRIM PANEL ON THE FRONT BUMPER SO YOU DO NOT SCRATCH YOUR PAINT WHEN REMOVING THE TRIM PANEL\*\*





## STEP 3.. CONT.... GENTLY SLIDE THE TRIM PANEL OUT





STEP 4: REMOVE THE TRIM PANEL CLIPS (QTY-4) USING THE TRIM PANEL TOOL. FROM THE TRIM PANEL UNDER THE FRONT BUMPER (THIS WILL GIVE YOU BETTER ACCESS WHEN FEEING THE WIRING HARNESS FROM THE PASSENGER FOR TO THE DRIVERS SIDE FOG LIGHT.





**STEP 4** 



#### STEP 5: INSTALL THE 4 INCLUDED RETAINING CLIPS (2) ON EACH SIDE