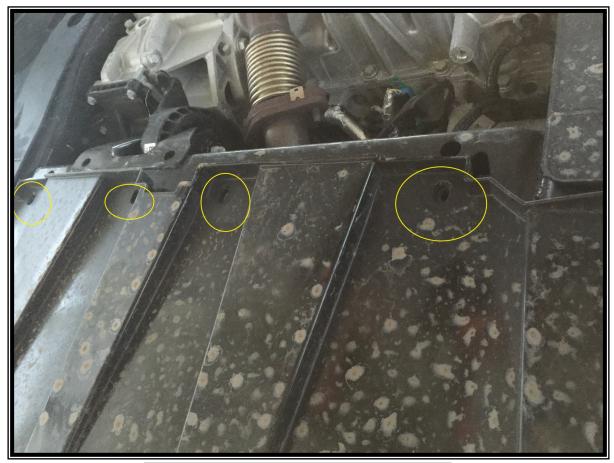

## STEP 3.. CONT.... GENTLY SLIDE THE TRIM PANEL OUT

STEP 4: REMOVE THE TRIM PANEL CLIPS (QTY-4) USING THE TRIM PANEL TOOL. FROM THE TRIM PANEL UNDER THE FRONT BUMPER (THIS WILL GIVE YOU BETTER ACCESS WHEN FEEING THE WIRING HARNESS FROM THE PASSENGER FOR TO THE DRIVERS SIDE FOG LIGHT.