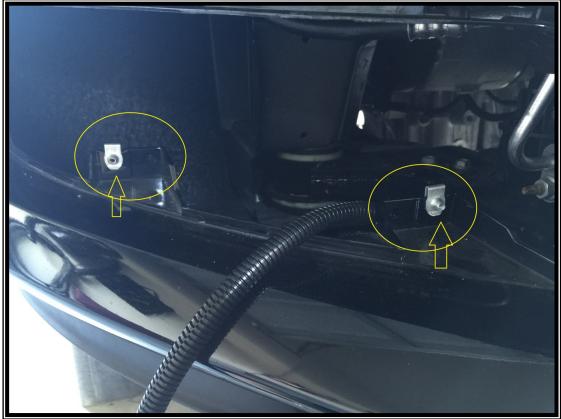

## STEP 3.. CONT.... GENTLY SLIDE THE TRIM PANEL OUT

STEP 4: REMOVE THE TRIM PANEL CLIPS (QTY-4) USING THE TRIM PANEL TOOL. FROM THE TRIM PANEL UNDER THE FRONT BUMPER (THIS WILL GIVE YOU BETTER ACCESS WHEN FEEING THE WIRING HARNESS FROM THE PASSENGER FOR TO THE DRIVERS SIDE FOG LIGHT.

**STEP 4** 

#### STEP 5: INSTALL THE 4 INCLUDED RETAINING CLIPS (2) ON EACH SIDE