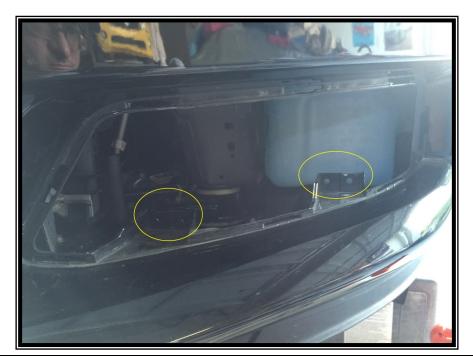

THAT HOLD IT INTO PLACE, SIMPLY BEND EACH TAB (BOTTOM ONES UP, TOP ONES DOWN, EACH TAB HAS A SMALL TAB IN THE MIDDLE SIMPLY PUSH DOWN AND PUSH THE TAB FORWARD SO THE TABS WILL GO PAST THE OPENING SO YOU CAN SLIDE THE TRIM PANEL OUT DO THIS WITH EACH TAB.

\*\*YOU CAN USE PAINT TAPE TO TAPE THE AREA IN FRONT OF THE TRIM PANEL ON THE FRONT BUMPER SO YOU DO NOT SCRATCH YOUR PAINT WHEN REMOVING THE TRIM PANEL\*\*





## STEP 3.. CONT.... GENTLY SLIDE THE TRIM PANEL OUT





STEP 4: REMOVE THE TRIM PANEL CLIPS (QTY-4) USING THE TRIM PANEL TOOL. FROM THE TRIM PANEL UNDER THE FRONT BUMPER (THIS WILL GIVE YOU BETTER ACCESS WHEN FEEING THE WIRING HARNESS FROM THE PASSENGER FOR TO THE DRIVERS SIDE FOG LIGHT.





**STEP 4** 



#### STEP 5: INSTALL THE 4 INCLUDED RETAINING CLIPS (2) ON EACH SIDE