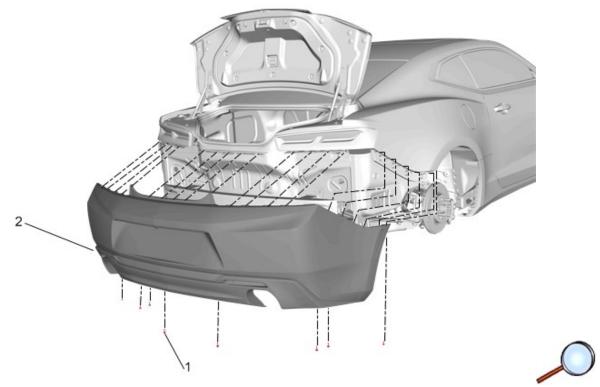

## Rear Bumper Fascia Replacement (Base, Uplevel)

**Rear Bumper Fascia Replacement** 

| Callout                                                     | Component Name                                                                                                                                                                                                                                                                                                                                                                                                                                                |
|-------------------------------------------------------------|---------------------------------------------------------------------------------------------------------------------------------------------------------------------------------------------------------------------------------------------------------------------------------------------------------------------------------------------------------------------------------------------------------------------------------------------------------------|
| Preliminary Procedures<br>Rear Wheelhouse Liner Replacement |                                                                                                                                                                                                                                                                                                                                                                                                                                                               |
| 1                                                           | Rear Bumper Fascia Bolt [8x]<br><b>Caution:</b> Refer to <u>Fastener Caution</u> .<br><b>Tighten</b><br>2.5N•m (22 lb in)                                                                                                                                                                                                                                                                                                                                     |
| 2                                                           | <ul> <li>Rear Bumper Fascia</li> <li><b>Procedure</b></li> <li>1. Carefully push a small nylon wedge between the fascia and the rear fascia guide.<br/>Insert a small flat-bladed tool into the fascia slot and depress the snaps one at a time and pull on the fascia at the same time to gradually remove the fascia from the rear fascia guide.</li> <li>2. Disconnect all electrical connectors.</li> <li>3. Transfer components as necessary.</li> </ul> |