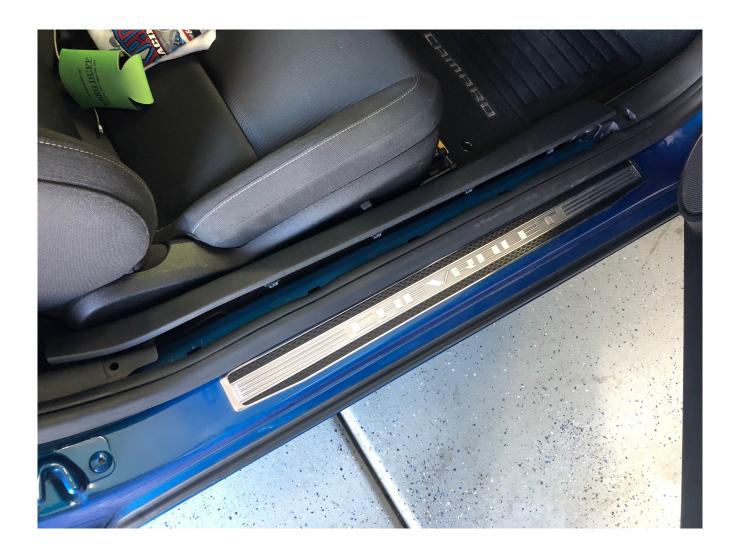

Remove passenger side dash board trim.

Remove inner sill plate by gently pulling out and up..

Remove side panel trim by releasing both the upper and lower trim clip.

Locate the 30 pin connector and disconnect it and plug our harness inline with this connector. Route the small connector over to the 4 pack gauge and plug directly into the back of the gauge.