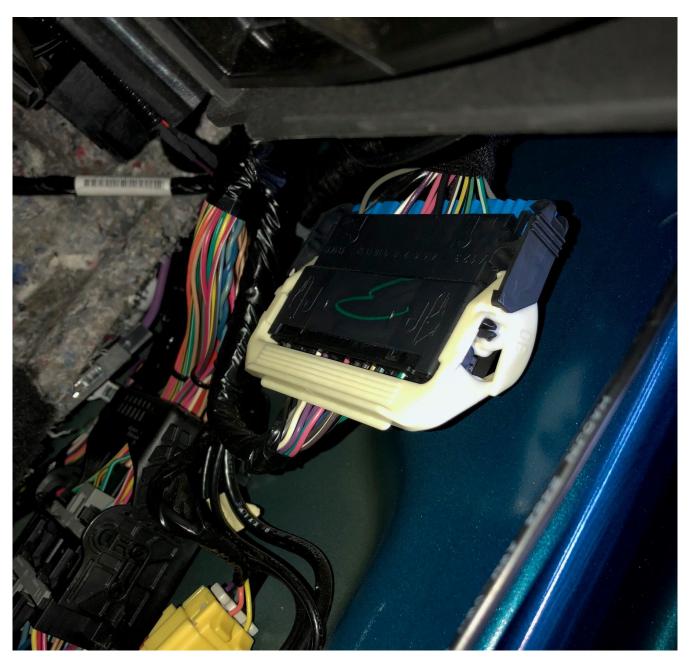

Remove passenger side dash board trim.

Remove inner sill plate by gently pulling out and up..

Remove side panel trim by releasing both the upper and lower trim clip.

Locate the 30 pin connector and disconnect it and plug our harness inline with this connector. Route the small connector over to the 4 pack gauge and plug directly into the back of the gauge.