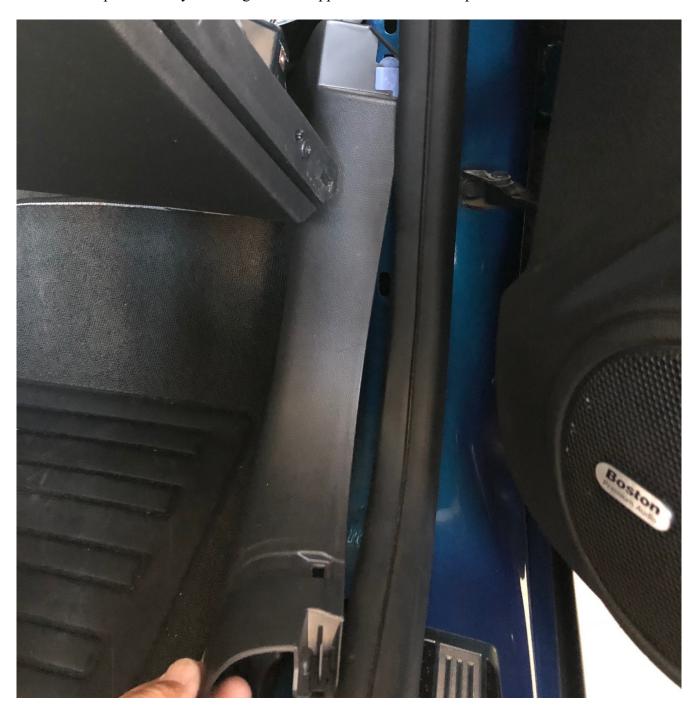

Remove passenger side dash board trim.

Remove inner sill plate by gently pulling out and up..

Remove side panel trim by releasing both the upper and lower trim clip.

Locate the 30 pin connector and disconnect it and plug our harness inline with this connector. Route the small connector over to the 4 pack gauge and plug directly into the back of the gauge.