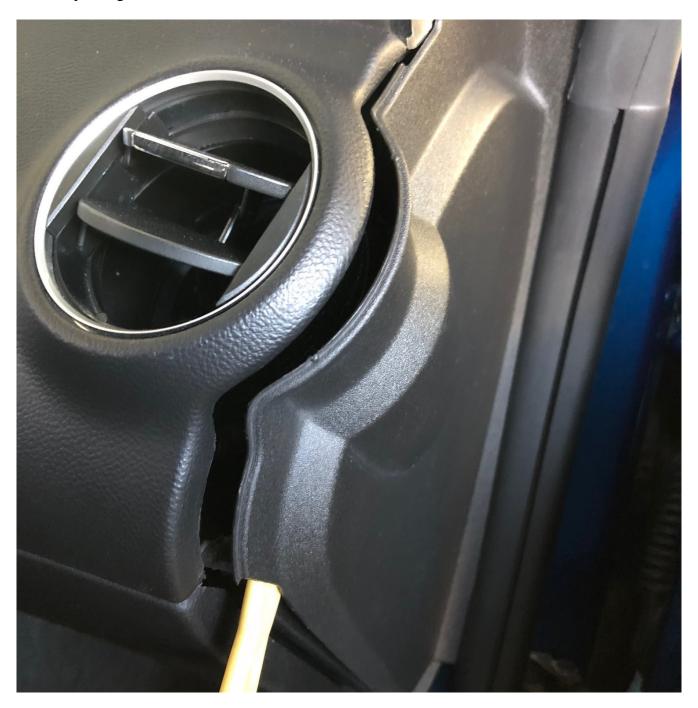

Remove passenger side dash board trim.

Remove inner sill plate by gently pulling out and up..

Remove side panel trim by releasing both the upper and lower trim clip.

Locate the 30 pin connector and disconnect it and plug our harness inline with this connector. Route the small connector over to the 4 pack gauge and plug directly into the back of the gauge.