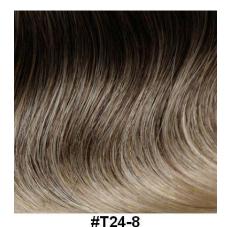

# **BROWNS – Highlighted/Frosted shades**

#9-27BF
Light Brown with
Golden Warm Blonde Highlights

#12-8F
Medium Warm Brown with
Light Golden Brown Highlights

#22-0F
Medium Warm Brown with
Light Ash Blonde Highlights

#24-10F
Light Brown with
Light Honey Blonde Highlights

#28GR-6B-F
Medium Brown with
Medium Gold Red Highlights

#29-4F
Medium/Dark Brown with
Light Auburn Highlights

#133-2F
Darkest Brown with
Dark Berrywood Red Highlights