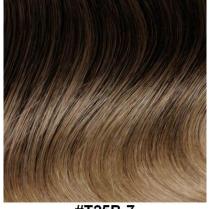

### **BLONDES – Tipped (Rooted) Colors**

#T22-18
Dark Ash Blonde Roots
with Light Ash Blonde Ends

Medium Brown Roots with Light Honey Blonde Ends

#T25B-7
Medium Brown Roots
with Golden Blonde Ends

#T26-14
Dark Sandy Blonde Roots
with Light Blonde Ends