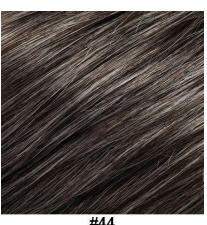

#### **GRAYS**

Darkest Brown with 5%-10% Gray Mixed

Medium Brown with 30%-40% Gray Mixed

Light Ash Brown with 30% Gray Mixed

Dark Brown with 50% Gray Mixed

Light Brown with 60% Gray Mixed

90% White/Gray with 10% Dark Brown Mix