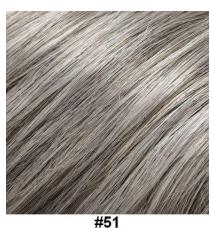

#### **GRAYS**

Darkest Brown with 5%-10% Gray Mixed

Medium Brown with 30%-40% Gray Mixed

Light Ash Brown with 30% Gray Mixed

Dark Brown with 50% Gray Mixed

Light Brown with 60% Gray Mixed

90% White/Gray with 10% Dark Brown Mix

80% Slate Gray with 20% Dark Brown Mixed

Light Blonde Gray with 5% Light Brown Mixed

100% White Gray