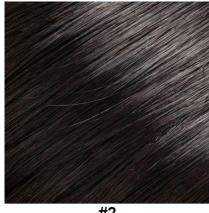

### **BLACK & BROWNS - Solid Shades**

#1B Off Black

#2 Darkest Brown

Medium/Dark Brown

#6 Medium Brown

#**7A** Medium Ash Brown

Medium Warm Brown

Light Brown