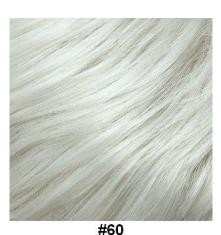

#### **GRAYS**

Darkest Brown with 5%-10% Gray Mixed

Medium Brown with 30%-40% Gray Mixed

Light Ash Brown with 30% Gray Mixed

Dark Brown with 50% Gray Mixed

Light Brown with 60% Gray Mixed

90% White/Gray with 10% Dark Brown Mix

80% Slate Gray with 20% Dark Brown Mixed

Light Blonde Gray with 5% Light Brown Mixed

100% White Gray