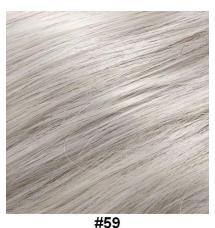

#### **GRAYS**

Darkest Brown with 5%-10% Gray Mixed

Medium Brown with 30%-40% Gray Mixed

Light Ash Brown with 30% Gray Mixed

Dark Brown with 50% Gray Mixed

Light Brown with 60% Gray Mixed

90% White/Gray with 10% Dark Brown Mix

80% Slate Gray with 20% Dark Brown Mixed

Light Blonde Gray with 5% Light Brown Mixed

100% White Gray