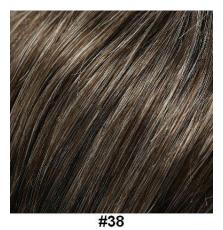

#### **GRAYS**

Darkest Brown with 5%-10% Gray Mixed

Medium Brown with 30%-40% Gray Mixed

Light Ash Brown with 30% Gray Mixed

Dark Brown with 50% Gray Mixed

Light Brown with 60% Gray Mixed

90% White/Gray with 10% Dark Brown Mix