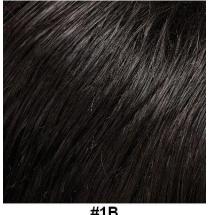

### **BLACK & BROWNS - Solid Shades**

#1B Off Black

#2 Darkest Brown

Medium/Dark Brown

#6 Medium Brown

#**7A** Medium Ash Brown

Medium Warm Brown

Light Brown