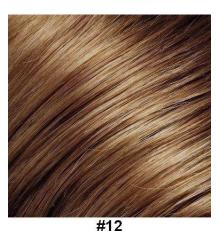

# **BROWNS – Highlighted/Frosted shades**

#9-27BF
Light Brown with
Golden Warm Blonde Highlights

#12-8F
Medium Warm Brown with
Light Golden Brown Highlights

#22-0F
Medium Warm Brown with
Light Ash Blonde Highlights