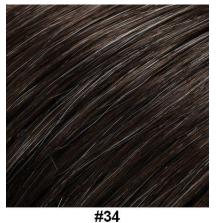

#### **GRAYS**

Darkest Brown with 5%-10% Gray Mixed

Medium Brown with 30%-40% Gray Mixed

Light Ash Brown with 30% Gray Mixed

Dark Brown with 50% Gray Mixed

Light Brown with 60% Gray Mixed

90% White/Gray with 10% Dark Brown Mix