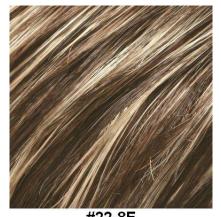

# **BROWNS – Highlighted/Frosted shades**

#9-27BF
Light Brown with
Golden Warm Blonde Highlights

#12-8F
Medium Warm Brown with
Light Golden Brown Highlights

#22-0F
Medium Warm Brown with
Light Ash Blonde Highlights