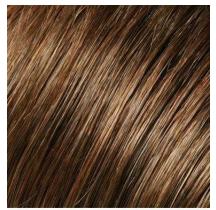

#### **BROWNS – Highlighted/Frosted shades**

**#9-27BF** Light Brown with Golden Warm Blonde Highlights

**#12-8F** Medium Warm Brown with Light Golden Brown Highlights

#22-8F Medium Warm Brown with Light Ash Blonde Highlights

#24-10F Light Brown with Light Honey Blonde Highlights

#28GR-6B-F Medium Brown with Medium Gold Red Highlights

#29-4F Medium/Dark Brown with Light Auburn Highlights

#133-2F Darkest Brown with Dark Berrywood Red Highlights