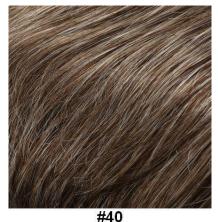

#### **GRAYS**

**#34** Darkest Brown with 5%-10% Gray Mixed

Medium Brown with 30%-40% Gray Mixed

#**40** Light Ash Brown with 30% Gray Mixed

**#44** Dark Brown with 50% Gray Mixed

**#51** Light Brown with 60% Gray Mixed