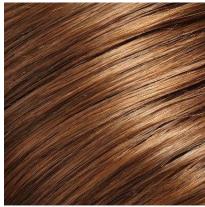

#### **BROWNS – Highlighted/Frosted shades**

**#9-27BF** Light Brown with Golden Warm Blonde Highlights

**#12-8F** Medium Warm Brown with Light Golden Brown Highlights

#22-8F Medium Warm Brown with Light Ash Blonde Highlights

#24-10F Light Brown with Light Honey Blonde Highlights

#28GR-6B-F Medium Brown with Medium Gold Red Highlights

#29-4F Medium/Dark Brown with Light Auburn Highlights

#133-2F Darkest Brown with Dark Berrywood Red Highlights