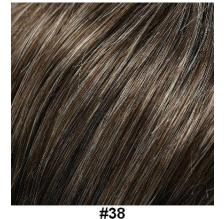

#### **BROWNS – Highlighted/Frosted shades**

**#9-27BF** Light Brown with Golden Warm Blonde Highlights

**#12-8F** Medium Warm Brown with Light Golden Brown Highlights

#22-8F Medium Warm Brown with Light Ash Blonde Highlights

#24-10F Light Brown with Light Honey Blonde Highlights

#28GR-6B-F Medium Brown with Medium Gold Red Highlights

#29-4F Medium/Dark Brown with Light Auburn Highlights

#133-2F Darkest Brown with Dark Berrywood Red Highlights