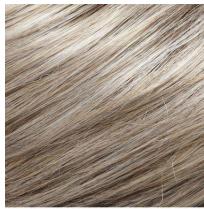

#### **GRAYS**

**#34** Darkest Brown with 5%-10% Gray Mixed

Medium Brown with 30%-40% Gray Mixed

#**40** Light Ash Brown with 30% Gray Mixed

**#44** Dark Brown with 50% Gray Mixed

**#51** Light Brown with 60% Gray Mixed

**#56** 90% White/Gray with 10% Dark Brown Mix

**#58** 80% Slate Gray with 20% Dark Brown Mixed

**#59** Light Blonde Gray with 5% Light Brown Mixed

**#60** 100% White Gray