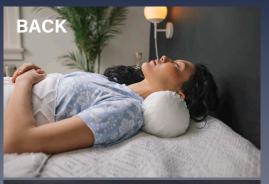

# **Promotes Proper Spinal Alignment**

Unlike traditional pillows, the Align-Right Sleeping Pillow is designed to promote proper spinal alignment by supporting the natural curve of your neck, which prevents unnecessary stress on the vertebrae. It's unique shape and specifically designed filling helps provide therapeutic relief around the neck and shoulders, so you sleep better.

## **Improves Sleep and Clinically Proven to Reduce Pain**