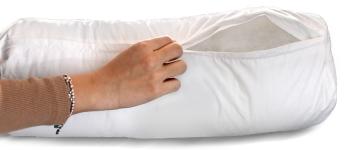

#### Align-Right Pillow Case Colors

lvory

Gray

Light Dark Navy Gray

Must be purchased separately