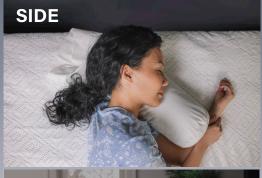

# **Promotes Proper Spinal Alignment**

Unlike traditional pillows, the Align-Right Sleeping Pillow is designed to promote proper spinal alignment by supporting the natural curve of your neck, which prevents unnecessary stress on the vertebrae. It's unique shape and specifically designed filling helps provide therapeutic relief around the neck and shoulders, so you sleep better.

## **Improves Sleep and Clinically Proven to Reduce Pain**