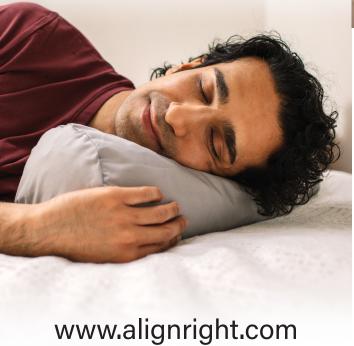

Sleeping Pillow<sup>™</sup>

We Fit the Head, Not the Bed

# **Promotes Proper Spinal Alignment**

Unlike traditional pillows, the Align-Right Sleeping Pillow is designed to promote proper spinal alignment by supporting the natural curve of your neck, which prevents unnecessary stress on the vertebrae. It's unique shape and specifically designed filling helps provide therapeutic relief around the neck and shoulders, so you sleep better.