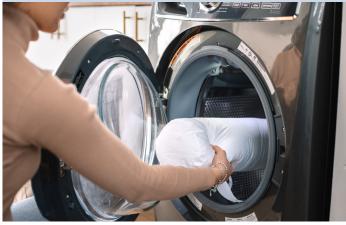

### Yes, it's Machine Washable!

- Machine wash the pillow in lukewarm water
- Dry on low heat for 10 min. Zipped
- Dry on high heat until dry Zipper open
- Sanitize and re-fluff your pillow once a month by placing unzipped on high heat for 20 min.
  - \* Please see our website for full instructions