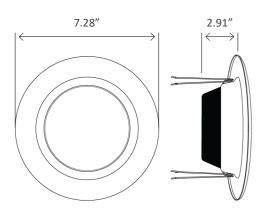

## 5/6" LED **SMART** DOWNLIGHT



## WI-FI & VOICE CONTROL **SMOOTH DESIGN**

Control your lights your way with the Parmida LED Technologies<sup>™</sup> Smart Downlight. With our app you can put your lights on a timer, create schedules and routines, and customize your lighting plan as you wish. Choose from 16 million colors and shades of white to get your perfect mood lighting, and link your lights to Alexa or Google Assistant for maximum convenience. Control your lights via your app wherever you are, even when you're not at home, with no hub required. Take control of how you light your home and enjoy the ease and simplicity of the Parmida LED Smart Downlight.



Weight 0.51lb Dimensions 7.28" x 7.28" x 2.91"





## **PRODUCT SPECIFICATIONS**

|               | PLED-SMDN615W       |  |
|---------------|-----------------