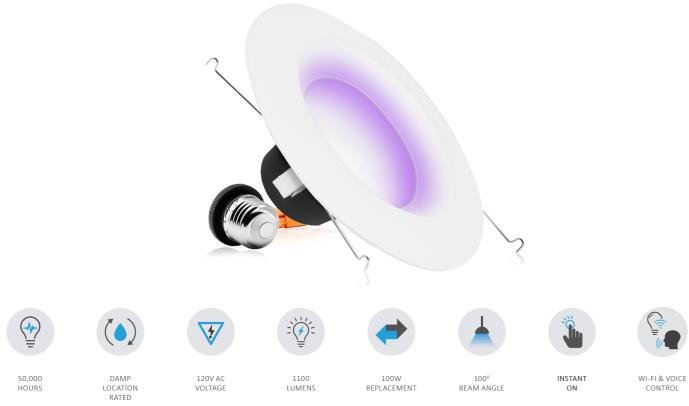

## 5/6" LED **SMART** DOWNLIGHT

## **PRODUCT SPECIFICATIONS**

|               | PLED-SMDN615W       |  |
|---------------|---------------------|--|
| Wattage       | 15W                 |  |
| Lumens        | 1100lm              |  |
| Voltage       | 120V AC             |  |
| Equivalent    | 100LM/W             |  |
| Beam Angle    | 100°                |  |
| Dimmable      | Yes                 |  |
| Material      | PC, PBT, AL1060     |  |
| ССТ           | 2700K - 5000K, RGBW |  |
| CRI           | 80                  |  |
| Base type     | E26                 |  |
| Life          | 50,000 Hours        |  |
| Certification | UL                  |  |
| Warranty      | 5 Years             |  |
|               |                     |  |