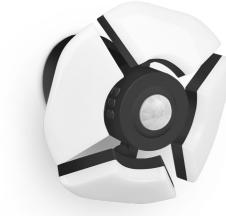

## **LED QUAD HEAD SECURITY LIGHT**

## 4.7" 7.08"

## MOTION SENSOR ACTIVATED **ADJUSTABLE**

The Parmida LED Quad Head Security Light is a highly functional and adjustable light that provides strong lighting from multiple angles. This light can be installed both indoors and outdoors, and comes with a motion sensor with several lighting options, including a dusk-todawn setting, offering you multiple ways to use your light. With a 360 degree beam angle, 90 degree adjustable LED leaf heads, and a strong polycarbonate body that can be mounted to a wall, the Quad-Head Security Light is a reliable security light with an attractive design that comes in a black or white finish.

Weight 0.937lb Dimensions 7.08" x 7.08" x 4.7"

LOCATION RATED

ACTIVATED

LUMENS

REPLACEMENT

BEAM ANGLE

10 Parmida LEDTechnologies