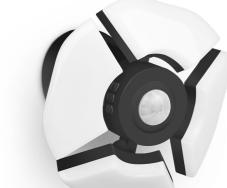

## **LED QUAD HEAD SECURITY LIGHT**

## MOTION SENSOR ACTIVATED **ADJUSTABLE**

The Parmida LED Quad Head Security Light is a highly functional and adjustable light that provides strong lighting from multiple angles. This light can be installed both indoors and outdoors, and comes with a motion sensor with several lighting options, including a dusk-todawn setting, offering you multiple ways to use your light. With a 360 degree beam angle, 90 degree adjustable LED leaf heads, and a strong polycarbonate body that can be mounted to a wall, the Quad-Head Security Light is a reliable security light with an attractive design that comes in a black or white finish.