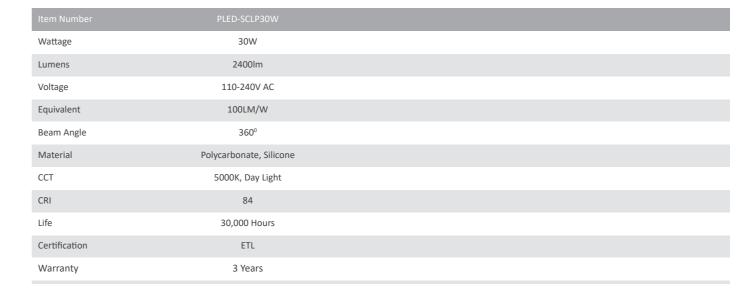

Weight 0.937lb Dimensions 7.08" x 7.08" x 4.7"

LOCATION RATED

ACTIVATED

LUMENS

REPLACEMENT

BEAM ANGLE

10 Parmida LEDTechnologies