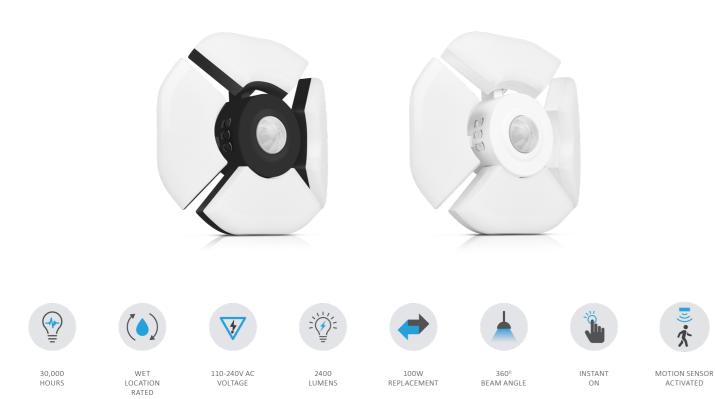

## MOTION SENSOR ACTIVATED **ADJUSTABLE**

The Parmida LED Quad Head Garage Light is a highly functional and adjustable light that provides strong lighting from multiple angles. This light can be installed both indoors and outdoors, and comes with a motion sensor with several lighting options, including a dusk-todawn setting, offering you multiple ways to use your light. With a 360 degree beam angle, 90 degree adjustable LED leaf heads, and a strong polycarbonate body with a standard E26 base, the Quad-Head Garage Light is a reliable garage light with an attractive design that comes in a black or white finish.

## **PRODUCT SPECIFICATIONS**

|               | PLED-GLP30W             |  |
|---------------|-------------------------|--|
| Wattage       | 30W                     |  |
| Lumens        | 2400lm                  |  |
| Voltage       | 110-240V AC             |  |
| Equivalent    | 100LM/W                 |  |
| Beam Angle    | 360°                    |  |
| Material      | Polycarbonate, Silicone |  |
| CCT           | 5000K, Day Light        |  |
| CRI           | 84                      |  |
| Base type     | E26                     |  |
| Life          | 30,000 Hours            |  |
| Certification | ETL                     |  |
| Warranty      | 3 Years                 |  |
|               |                         |  |