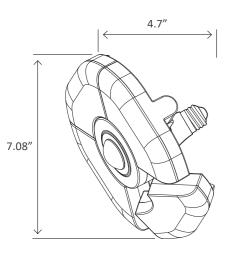

## LED QUAD HEAD **GARAGE LIGHT**



## MOTION SENSOR ACTIVATED **ADJUSTABLE**

The Parmida LED Quad Head Garage Light is a highly functional and adjustable light that provides strong lighting from multiple angles. This light can be installed both indoors and outdoors, and comes with a motion sensor with several lighting options, including a dusk-todawn setting, offering you multiple ways to use your light. With a 360 degree beam angle, 90 degree adjustable LED leaf heads, and a strong polycarbonate body with a standard E26 base, the Quad-Head Garage Light is a reliable garage light with an attractive design that comes in a black or white finish.



Weight 0.937lb Dimensions 7.08" x 7.08" x 4.7"





## **PRODUCT SPECIFICATIONS**

|               | PLED-GLP30W             |  |
|---------------|-------------------------|--|