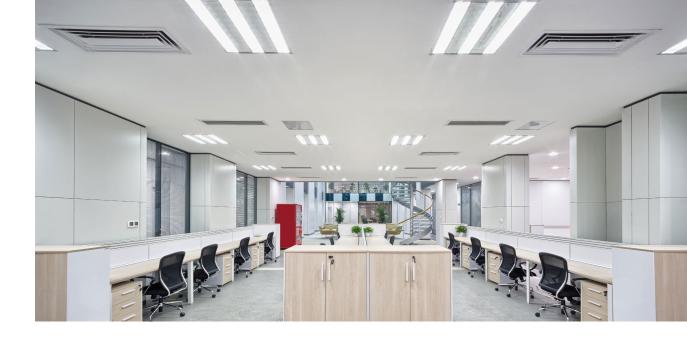

## **4FT LED T8 HYBRID TUBE**

The Parmida LED Technologies™ 4 FT Type A+B LED T8 tube can function with or without a ballast. This tube can be installed with a single-ended or dual-ended connection. Fast and simple installation under the functionality of your choice, this tube is designed with user experience as the defining motivator.