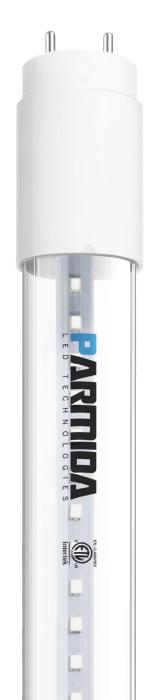

## 24W 4FT LED T8 HYBRID TUBE

The Parmida LED Technologies 4 FT Type A+B LED T8 tube can function with or without a ballast. This tube can be installed with a single-ended or dual-ended connection. Fast and simple installation under the functionality of your choice, this tube is designed with user experience as the defining motivator. These lights use only 24W to emit 3000 lumens (equivalent to 60W in fluorescent tubes), making them extra bright and energy efficient.

## **MODEL NUMBER**

PLED-T824W4K-AB-CL 4000K Cool White

PLED-T824W5K-AB-CL 5000K Day Light

PLED-T824W6K-AB-CL 6000K Bright White

48"

## PRODUCT SPECIFICATIONS

Wattage 24W

**Lumens** 3000lm

Voltage 120-277V AC

**Equivalent** 60W

Beam Angle 300°

**Dimmable** No

Material Glass Lens

**CCT** 1CCT: 4000K, 5000K, or 6000K

**CRI** >80

Base type G13

**Life** 50,000 Hours

**Certification** ETL