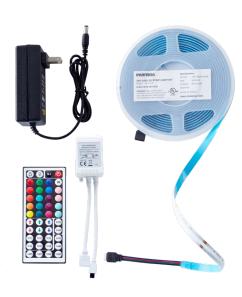

## **RGB LED STRIP LIGHT KIT**

These Parmida LED Technologies COB RGB Strip Lights are the perfect way to elevate your home. Upgraded COB design means densely distributed LED chips to create a smoother and more uniform lighting effect than traditional SMD strip lights. Flexible and cuttable every 2.5 inches at the terminals, ideal for your TV (backlight), cabinet, closet, bedroom, kitchen, and many more applications for DIY lighting in your home. Comes with 16.4ft of lighting, IR remote, and a 24V power supply. Included remote allows for easy adjustments to dimming, color, and more. With the RGB feature, 20 color options are available at the click of a button.

Weight: 0.7 lbs.

**Dimensions:** 16.4' x 0.4"

MODEL NUMBER

PLED-CSTR-24V-RGB