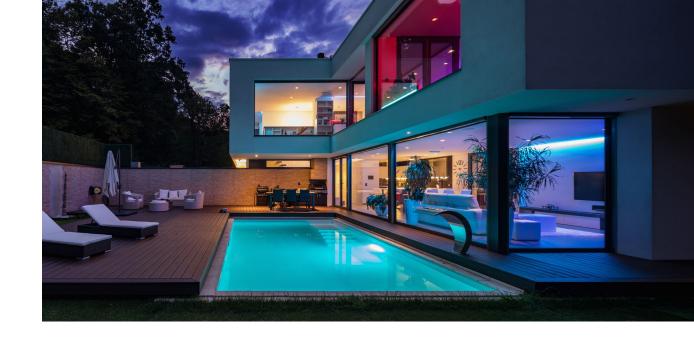

## **RGB LED STRIP LIGHT KIT**

These Parmida LED Technologies COB RGB Strip Lights are the perfect way to elevate your home. Upgraded COB design means densely distributed LED chips to create a smoother and more uniform lighting effect than traditional SMD strip lights. Flexible and cuttable every 2.5 inches at the terminals, ideal for your TV (backlight), cabinet, closet, bedroom, kitchen, and many more applications for DIY lighting in your home. Comes with 16.4ft of lighting, IR remote, and a 24V power supply. Included remote allows for easy adjustments to dimming, color, and more. With the RGB feature, 20 color options are available at the click of a button.