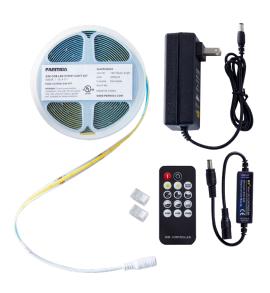

## 24V COB LED STRIP LIGHT KIT

These Parmida LED Technologies COB Strip Lights are the perfect way to elevate your home. Upgraded COB design means densely distributed LED chips to create a smoother and more uniform lighting effect than traditional SMD strip lights. Flexible and cuttable every 2 inches at the terminals, ideal for your TV (backlight), cabinet, closet, bedroom, kitchen, and many more applications for DIY lighting in your home. Comes with 16.4 feet of lighting as well as 2 clip connectors, RF remote, and 24V power supply. Included remote allows for easy adjustments to dimming and mode (jump, fade, and strobe) for your strip lights.