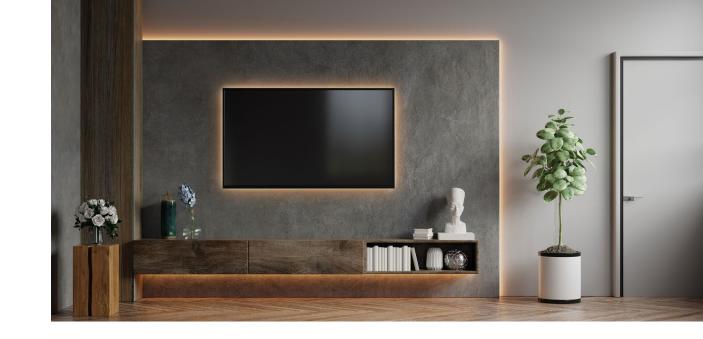

## 24V COB LED STRIP LIGHT KIT

These Parmida LED Technologies COB Strip Lights are the perfect way to elevate your home. Upgraded COB design means densely distributed LED chips to create a smoother and more uniform lighting effect than traditional SMD strip lights. Flexible and cuttable every 2 inches at the terminals, ideal for your TV (backlight), cabinet, closet, bedroom, kitchen, and many more applications for DIY lighting in your home. Comes with 16.4 feet of lighting as well as 2 clip connectors, RF remote, and 24V power supply. Included remote allows for easy adjustments to dimming and mode (jump, fade, and strobe) for your strip lights.