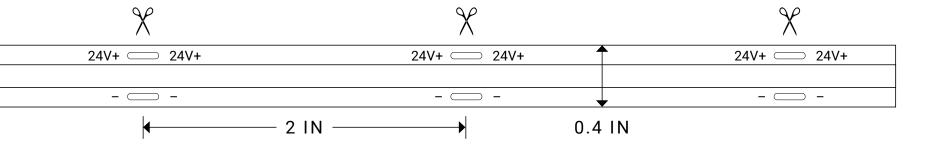

## 24V COB LED STRIP LIGHT KIT

These Parmida LED Technologies COB Strip Lights are the perfect way to elevate your home. Upgraded COB design means densely distributed LED chips to create a smoother and more uniform lighting effect than traditional SMD strip lights. Flexible and cuttable every 2 inches at the terminals, ideal for your TV (backlight), cabinet, closet, bedroom, kitchen, and many more applications for DIY lighting in your home. Comes with 16.4 feet of lighting as well as 2 clip connectors, RF remote, and 24V power supply. Included remote allows for easy adjustments to dimming and mode (jump, fade, and strobe) for your strip lights.

Weight: 0.7 lbs.

**Dimensions:** 16.4' x 0.4"