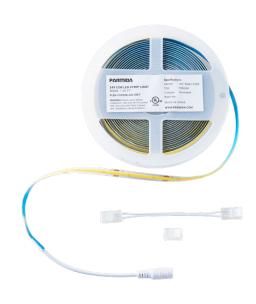

## 24V COB LED STRIP LIGHT

These Parmida LED Technologies COB Strip Lights are the perfect way to elevate your home. Upgraded COB design means densely distributed LED chips to create a smoother and more uniform lighting effect than traditional SMD strip lights. Flexible and cuttable every 2 inches at the terminals, ideal for your TV (backlight), cabinet, closet, bedroom, kitchen, and many more applications for DIY lighting in your home. Comes with 20 feet of lighting as well as a clip connector and a 4 in extension wire clip. These lights require a 100-240V AC input and a 24V DC/3A adapter with a male DC connector for the output. RF Remote & Power Supply Not Included.

Weight: 0.3 lbs. Dimensions: 20' x 0.4"