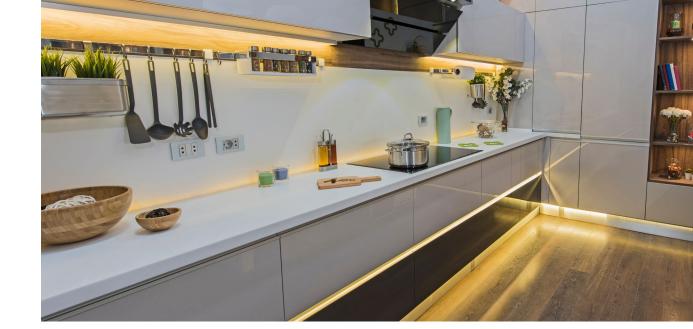

## 24V COB LED STRIP LIGHT

These Parmida LED Technologies COB Strip Lights are the perfect way to elevate your home. Upgraded COB design means densely distributed LED chips to create a smoother and more uniform lighting effect than traditional SMD strip lights. Flexible and cuttable every 2 inches at the terminals, ideal for your TV (backlight), cabinet, closet, bedroom, kitchen, and many more applications for DIY lighting in your home. Comes with 20 feet of lighting as well as a clip connector and a 4 in extension wire clip. These lights require a 100-240V AC input and a 24V DC/3A adapter with a male DC connector for the output. RF Remote & Power Supply Not Included.