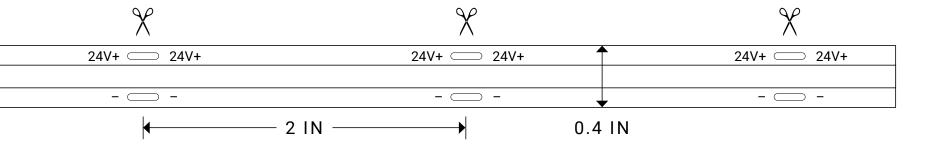

## 24V COB LED STRIP LIGHT

These Parmida LED Technologies COB Strip Lights are the perfect way to elevate your home. Upgraded COB design means densely distributed LED chips to create a smoother and more uniform lighting effect than traditional SMD strip lights. Flexible and cuttable every 2 inches at the terminals, ideal for your TV (backlight), cabinet, closet, bedroom, kitchen, and many more applications for DIY lighting in your home. Comes with 20 feet of lighting as well as a clip connector and a 4 in extension wire clip. These lights require a 100-240V AC input and a 24V DC/3A adapter with a male DC connector for the output. RF Remote & Power Supply Not Included.