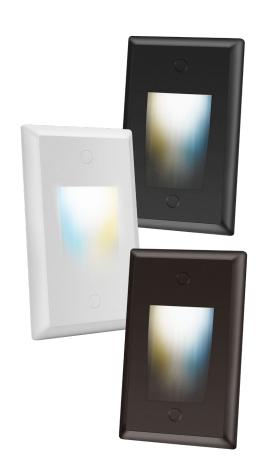

## 3CCT VERTICAL WHITE | BRONZE | BLACK

## **120V STEP LIGHT**

This Parmida LED Technologies Vertical Indoor and Outdoor Step Light is a sleek, low profile light to elevate your home. These lights create the perfect ambiance while also improving safety at night. Mounting screws, wire nuts, and hole plugs are included for a simple and quick installation. Ideal for stairways, hallways, patios, or anywhere extra illumination is desired. Dimmable to give you a smooth, 100-10% dimming experience, and set the color temperature to your desired level to create the perfect lighting effect. Choose between 3 color levels: Soft White (3000K), Cool White (4000K), and Day Light (5000K).

## MODEL NUMBER

PLED-STP-B-V

PLED-STP-W-V

PLED-STP-BR-V

-LD 011 W V

Black Trim

White Trim

**Bronze Trim** 