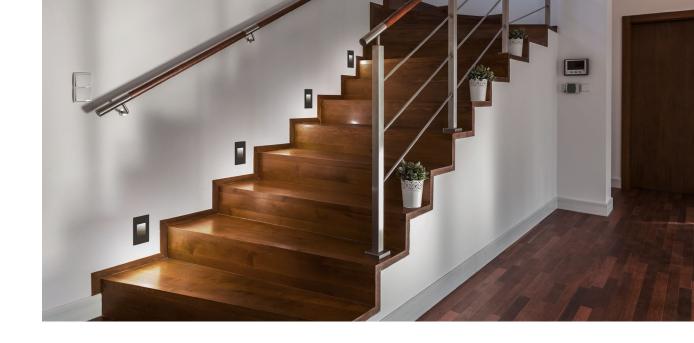

## **120V STEP LIGHT**

This Parmida LED Technologies Vertical Indoor and Outdoor Step Light is a sleek, low profile light to elevate your home. These lights create the perfect ambiance while also improving safety at night. Mounting screws, wire nuts, and hole plugs are included for a simple and quick installation. Ideal for stairways, hallways, patios, or anywhere extra illumination is desired. Dimmable to give you a smooth, 100-10% dimming experience, and set the color temperature to your desired level to create the perfect lighting effect. Choose between 3 color levels: Soft White (3000K), Cool White (4000K), and Day Light (5000K).