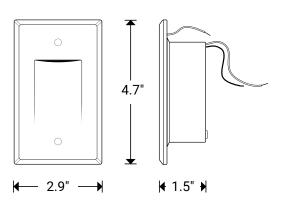

LIGHT**



This Parmida LED Technologies Vertical Indoor and Outdoor Step Light is a sleek, low profile light to elevate your home. These lights create the perfect ambiance while also improving safety at night. Mounting screws, wire nuts, and hole plugs are included for a simple and quick installation. Ideal for stairways, hallways, patios, or anywhere extra illumination is desired. Dimmable to give you a smooth, 100-10% dimming experience, and set the color temperature to your desired level to create the perfect lighting effect. Choose between 3 color levels: Soft White (3000K), Cool White (4000K), and Day Light (5000K).

Weight: 0.5 lbs.

**Dimensions:** 2.9" x 4.7" x 1.5"

## MODEL NUMBER

PLED-STP-B-V

PLED-STP-W-V

PLED-STP-BR-V

-LD 011 W V

Black Trim

White Trim

**Bronze Trim** 





## PRODUCT SPECIFICATIONS

Wattage 2.5W

**Lumens** 130lm

Voltage 120-277V AC

**Equivalent** 25W

**Beam Angle** 30°

**Dimmable** Yes

Material Aluminum alloy

**CCT** 3CCT: 3000K-4000K-5000K

**CRI** 90

Base type N/A

**Life** 50,000 Hours

**Certification** ETL

**Environment** IP65 (water resistant)